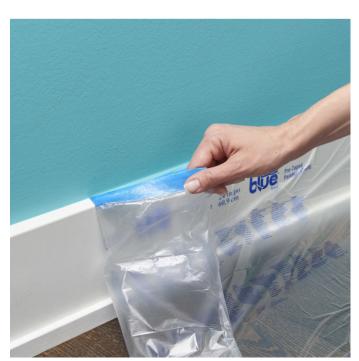

#### **DESCRIPTION**

Skip the mess and save time with ScotchBlue(TM) Pre-Taped Painter's Plastic, combining the durability of ScotchBlue(TM) Painter's Tape Advanced Multi-Surface with splatter protection for projects of any size.

#### **ADVANTAGES AND BENEFITS**

- Adhesive tape and plastic protector combined in one single product - Unfolds to protect against splatters and paint drops - Ultra sharp paint lines - Easy to apply and to readjust - Clean removal for up to 14 days

### **APPLICATION**

- Recommended surfaces: ceramic, drywall, granite, laminate, linoleum, marble, metal, painted wood, plaster, porcelain, tile - Can be applied onto heavy textured, light textured and smooth surfaces - Perfect for edges and baseboards - For indoor use only