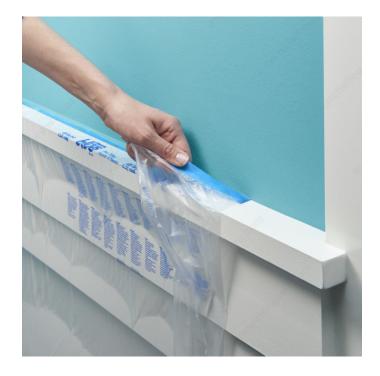

#### **ADVANTAGES AND BENEFITS**

- Adhesive tape and plastic protector combined in one single product - Unfolds to protect against splatters and paint drops - Ultra sharp paint lines - Easy to apply and to readjust - Clean removal for up to 14 days

### **APPLICATION**

- Recommended surfaces: ceramic, drywall, granite, laminate, linoleum, marble, metal, painted wood, plaster, porcelain, tile - Can be applied onto heavy textured, light textured and smooth surfaces - Perfect for edges and baseboards - For indoor use only