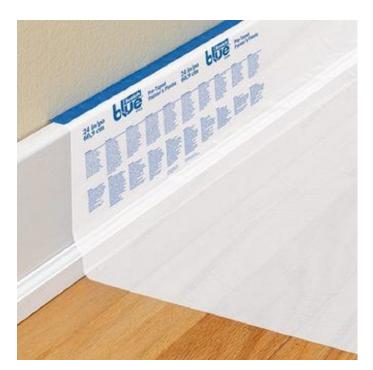

#### **ADVANTAGES AND BENEFITS**

- Adhesive tape and plastic protector combined in one single product - Unfolds to protect against splatters and paint drops - Ultra sharp paint lines - Easy to apply and to readjust - Clean removal for up to 14 days

### **APPLICATION**

- Recommended surfaces: ceramic, drywall, granite, laminate, linoleum, marble, metal, painted wood, plaster, porcelain, tile - Can be applied onto heavy textured, light textured and smooth surfaces - Perfect for edges and baseboards - For indoor use only