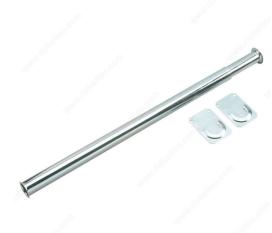

## Adjustable Closet Rod with Separated Ends - Zinc

Product # 4872XV

Minimum Length 48 in

Maximum Length 72 in

#### DESCRIPTION

Eliminate the need for careful measuring and cutting with this adjustable closet rod. Its adjustable length makes it ideal for any closet design and size. Its separated ends allows for easy installation.

#### **TECHNICAL SPECIFICATIONS**

| Product #        | 4872XV          |
|------------------|-----------------|
| Outside Diameter | 1 in            |
| Application      | Clothes Hanging |
| Product Type     | Wardrobe Rod    |
| Screw/Nail       | Included        |
| Finish           | Zinc            |
| Material         | Metal           |
| Brand            | Onward          |

## **INCLUDED PRODUCT(S)**

Mounting hardware included.