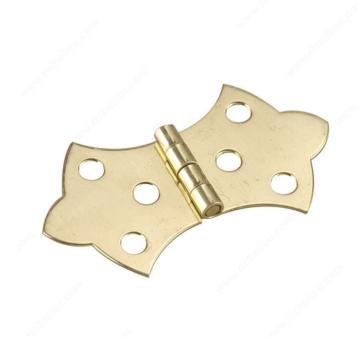

## **Butterfly Hinge**

Product # 490SBR

Height 1 in

#### Mounting hardware included

Butterfly hinge that is great for kitchen cabinets, crafts, or small construction projects. Add style and functionality to your home. A polished option for your home projects.

## **TECHNICAL SPECIFICATIONS**

| Product #         | 490SBR                  |
|-------------------|-------------------------|
| Safe Working Load | 2 lb                    |
| Material          | Solid Brass             |
| Finish            | Bright Brass            |
| Screw/Nail        | Included                |
| Suggested Price   | From \$10.00 to \$15.00 |