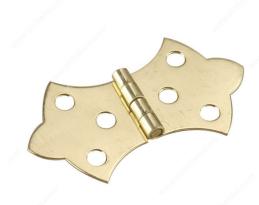

## **Butterfly Hinge**

Product # 490SBR

Height 1 in

#### Mounting hardware included

Butterfly hinge that is great for kitchen cabinets, crafts, or small construction projects. Add style and functionality to your home. A polished option for your home projects.

## **TECHNICAL SPECIFICATIONS**

| Product #         | 490SBR                  |
|-------------------|-------------------------|
| Safe Working Load | 2 lb                    |
| Material          | Solid Brass             |
| Finish            | Bright Brass            |
| Screw/Nail        | Included                |
| Suggested Price   | From \$10.00 to \$15.00 |