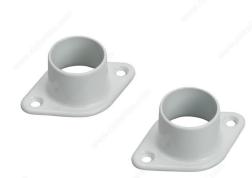

# Closet Rod Supports - 2.69 cm (1-1/16")

Product # 49116CFWV

Application Clothes Hanging

Finish White

Support Type Closed

Screws Included

Packaging format Bag of 2 units

OR)

#### DESCRIPTION

Rod supports for your closet and wardrobe rods. Offers a secure fit at both ends of the rod. A safe and secure way to add storage potential to any room. Easy to install for your organizing needs.