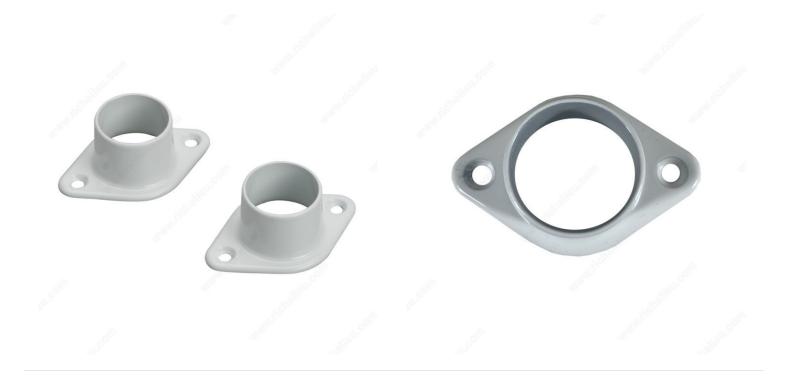

# Closet Rod Supports - 2.69 cm (1-1/16")

Product # 49116CFWV

Application Clothes Hanging

Finish White

Support Type Closed

Screws Included

Packaging format Bag of 2 units

OR)

#### DESCRIPTION

Rod supports for your closet and wardrobe rods. Offers a secure fit at both ends of the rod. A safe and secure way to add storage potential to any room. Easy to install for your organizing needs.

# **TECHNICAL SPECIFICATIONS**

| Product #     | 49116CFWV   |
|---------------|-------------|
| Product Type  | Support Rod |
| Mounting Type | Screw Mount |
| Material      | Zamac       |
| Diameter      | 1 1/16 in   |