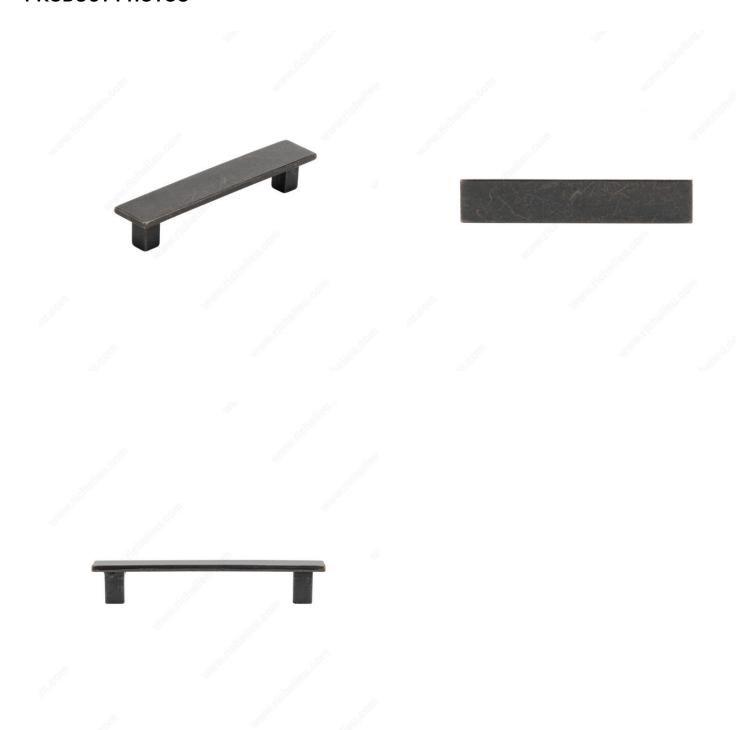

|
| Complete Collection by Model    | All Collections, 494    |
| Length - Overall Dimensions     | 4 21/32 in*             |
| Width - Overall Dimensions      | 7/8 in*                 |
| Screw/Nail                      | M4 (Included)           |
| Color Group                     | Black Group             |
| Model                           | Industrial              |
| Finish Number                   | 909                     |
| Suggested Price                 | From \$15.00 to \$20.00 |
| Projection - Overall Dimensions | 29/32 in*               |

#### **Disclaimer**

Measures shown with an asterisk (\*) have been converted as per your preference. These are not the official measures. To view the measures specified by the manufacturer, <u>click here</u>.



# PRODUCT PHOTOS