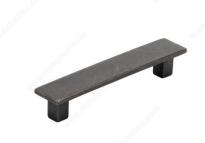

### **Modern Metal Pull - 4948**

**Product #** 4948909

Finish Matte Black Iron

## **DESCRIPTION**

This angular pull with an industrial finish is perfect for a modern loft. Add that wow factor to furniture and cabinetry.

# **TECHNICAL SPECIFICATIONS**

| Product #                       | 4948909                 |
|---------------------------------|-------------------------|
| Pulls and Knobs Style           | Modern                  |
| Center to Center                | 3 25/32 in*             |
| Material                        | Steel                   |
| Complete Collection by Model    | All Collections, 494    |
| Length - Overall Dimensions     | 4 21/32 in*             |
| Width - Overall Dimensions      | 7/8 in*                 |
| Screw/Nail                      | M4 (Included)           |
| Color Group                     | Black Group             |
| Model                           | Industrial              |
| Finish Number                   | 909                     |
| Suggested Price                 | From \$15.00 to \$20.00 |
| Projection - Overall Dimensions | 29/32 in*               |