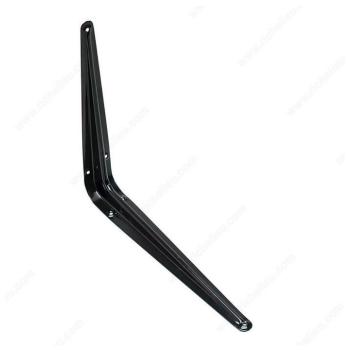

## **Shelf Bracket**

Product # 496BL12BC

Maximum Load Capacity per Shelf 35 lb

**Projection - Overall Dimensions** 13 3/4 in\*

Height - Overall Dimensions 11 3/4 in\*

Color/Finish Black

Width - Overall Dimension 1 31/32 in\*

### **DESCRIPTION**

Get started on organizing your space today! Designed to hold and secure all types of shelving. Easy to install for all your organizing needs.

### **TECHNICAL SPECIFICATIONS**

| Product #  | 496BL12BC    |
|------------|--------------|
| Material   | Steel        |
| Screw/Nail | Not Included |