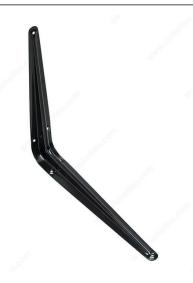

## **Shelf Bracket**

Product # 496BL12BC

Maximum Load Capacity per Shelf 35 lb

**Projection - Overall Dimensions** 13 3/4 in\*

Height - Overall Dimensions 11 3/4 in\*

Color/Finish Black

Width - Overall Dimension 1 31/32 in\*

### **DESCRIPTION**

Get started on organizing your space today! Designed to hold and secure all types of shelving. Easy to install for all your organizing needs.

### **TECHNICAL SPECIFICATIONS**

| Product #  | 496BL12BC    |
|------------|--------------|
| Material   | Steel        |
| Screw/Nail | Not Included |