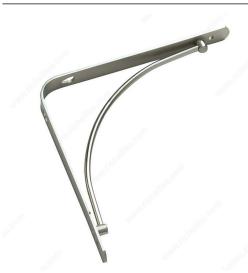

## **Decorative Shelf Bracket - 4971**

Product # 4971NB08BC

Color/Finish Brushed Nickel

#### DESCRIPTION

This decorative shelf bracket adds the perfect detail to any room. Designed to hold and secure shelves for all of your shelving needs. Easy to install to keep any room organized.

### **TECHNICAL SPECIFICATIONS**

| Product #                       | 4971NB08BC  |
|---------------------------------|-------------|
| Maximum Load Capacity per Shelf | 25 lb       |
| Material                        | Steel       |
| Projection - Overall Dimensions | 7 29/32 in* |
| Height - Overall Dimensions     | 7 29/32 in* |
| Width - Overall Dimension       | 25/32 in*   |
| Screw/Nail                      | Included    |