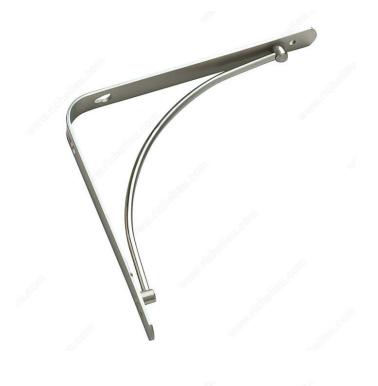

## **Decorative Shelf Bracket - 4971**

Product # 4971NB08BC

Color/Finish Brushed Nickel

#### DESCRIPTION

This decorative shelf bracket adds the perfect detail to any room. Designed to hold and secure shelves for all of your shelving needs. Easy to install to keep any room organized.

### **TECHNICAL SPECIFICATIONS**

| Product #                       | 4971NB08BC  |
|---------------------------------|-------------|
| Maximum Load Capacity per Shelf | 25 lb       |
| Material                        | Steel       |
| Projection - Overall Dimensions | 7 29/32 in* |
| Height - Overall Dimensions     | 7 29/32 in* |
| Width - Overall Dimension       | 25/32 in*   |
| Screw/Nail                      | Included    |