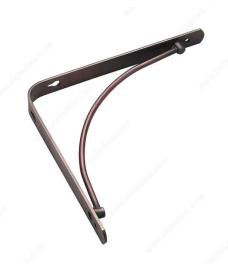

### **Decorative Shelf Bracket - 4971**

Product # 49710RB08BC

Color/Finish Oil-Rubbed Bronze

#### **DESCRIPTION**

This decorative shelf bracket adds the perfect detail to any room. Designed to hold and secure shelves for all of your shelving needs. Easy to install to keep any room organized.

## **TECHNICAL SPECIFICATIONS**

| Product #                       | 4971ORB08BC |
|---------------------------------|-------------|
| Maximum Load Capacity per Shelf | 25 lb       |
| Material                        | Steel       |
| Projection - Overall Dimensions | 7 29/32 in* |
| Height - Overall Dimensions     | 7 29/32 in* |
| Width - Overall Dimension       | 25/32 in*   |
| Screw/Nail                      | Included    |