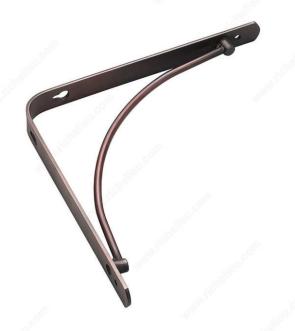

### **Decorative Shelf Bracket - 4971**

Product # 49710RB08BC

Color/Finish Oil-Rubbed Bronze

#### **DESCRIPTION**

This decorative shelf bracket adds the perfect detail to any room. Designed to hold and secure shelves for all of your shelving needs. Easy to install to keep any room organized.

## **TECHNICAL SPECIFICATIONS**

| Product #                       | 4971ORB08BC |
|---------------------------------|-------------|
| Maximum Load Capacity per Shelf | 25 lb       |
| Material                        | Steel       |
| Projection - Overall Dimensions | 7 29/32 in* |
| Height - Overall Dimensions     | 7 29/32 in* |
| Width - Overall Dimension       | 25/32 in*   |
| Screw/Nail                      | Included    |