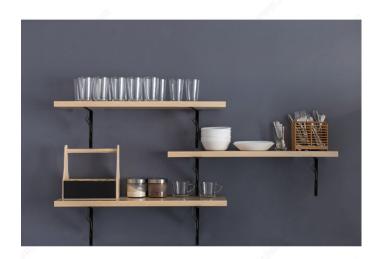

#### **DESCRIPTION**

This decorative shelf bracket adds the perfect detail to any room. Designed to hold and secure shelves for all of your shelving needs. Easy to install to keep any room organized.