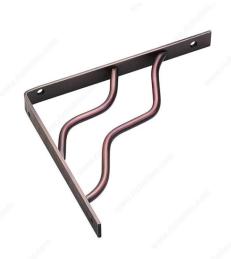

### **Decorative Shelf Bracket - 4974**

Product # 4974ORB08BC

Color/Finish Oil-Rubbed Bronze

#### **DESCRIPTION**

This decorative shelf bracket adds the perfect detail to any room. Designed to hold and secure shelves for all of your shelving needs. Easy to install to keep any room organized.

## **TECHNICAL SPECIFICATIONS**

| Product #                       | 4974ORB08BC |
|---------------------------------|-------------|
| Maximum Load Capacity per Shelf | 25 lb       |
| Material                        | Steel       |
| Projection - Overall Dimensions | 7 1/16 in*  |
| Height - Overall Dimensions     | 8 1/32 in*  |
| Width - Overall Dimension       | 25/32 in*   |
| Screw/Nail                      | Included    |