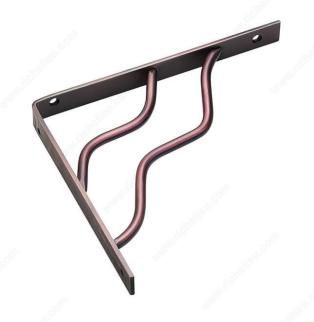

### **Decorative Shelf Bracket - 4974**

Product # 4974ORB08BC

Color/Finish Oil-Rubbed Bronze

#### **DESCRIPTION**

This decorative shelf bracket adds the perfect detail to any room. Designed to hold and secure shelves for all of your shelving needs. Easy to install to keep any room organized.

## **TECHNICAL SPECIFICATIONS**

| Product #                       | 4974ORB08BC |
|---------------------------------|-------------|
| Maximum Load Capacity per Shelf | 25 lb       |
| Material                        | Steel       |
| Projection - Overall Dimensions | 7 1/16 in*  |
| Height - Overall Dimensions     | 8 1/32 in*  |
| Width - Overall Dimension       | 25/32 in*   |
| Screw/Nail                      | Included    |