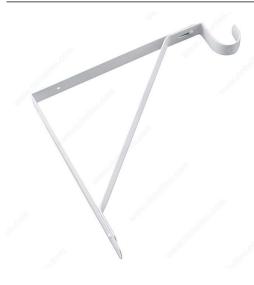

## **Shelf and Rod Support - White**

Product # 498WIBC

Rod Diameter 1 5/8 in

**Material** Metal

Height - Overall Dimensions 10 in

Interior Dimensions Required - Depth 12 to 14 in

Additional Information Heavy-Duty Closet Shelf and Rod Support

#### **DESCRIPTION**

Poles easily snap into place, no screws are necessary. These supports are able to be adjusted to fit any closet size and design. Easy to install.

### **TECHNICAL SPECIFICATIONS**

| Product #                          | 498WIBC                        |
|------------------------------------|--------------------------------|
| Support Type                       | Open                           |
| Mounting Type                      | Screw Mount                    |
| Finish                             | White                          |
| Load Capacity                      | 110 lb                         |
| Depth - Overall Product Dimensions | 11 in                          |
| Width - Overall Dimensions         | 1 in                           |
| Application                        | Clothes Hanging, Shelf Support |
| Product Type                       | Rods and Supports, Support Rod |