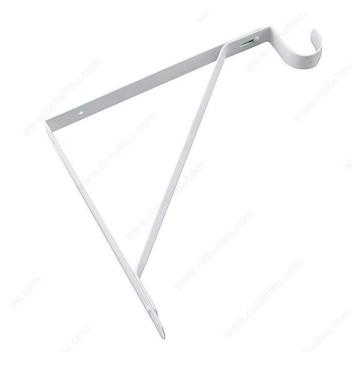

## **Shelf and Rod Support - White**

Product # 498WIBC

Rod Diameter 1 5/8 in

**Material** Metal

Height - Overall Dimensions 10 in

Interior Dimensions Required - Depth 12 to 14 in

Additional Information Heavy-Duty Closet Shelf and Rod Support

#### **DESCRIPTION**

Poles easily snap into place, no screws are necessary. These supports are able to be adjusted to fit any closet size and design. Easy to install.

### **TECHNICAL SPECIFICATIONS**

| Product #                          | 498WIBC                        |
|------------------------------------|--------------------------------|
| Support Type                       | Open                           |
| Mounting Type                      | Screw Mount                    |
| Finish                             | White                          |
| Load Capacity                      | 110 lb                         |
| Depth - Overall Product Dimensions | 11 in                          |
| Width - Overall Dimensions         | 1 in                           |
| Application                        | Clothes Hanging, Shelf Support |
| Product Type                       | Rods and Supports, Support Rod |