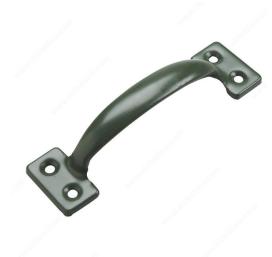

## **Utility Pull**

Product # 49CBXV

Color/Finish Rust-Resistant

Height 1 15/32 in\*

Width 1 25/32 in\*

**Length** 6 1/2 in

**Material** Steel

Packaging format Bag

## **DESCRIPTION**

Used on sheds, gates, screen/storm doors, and utility boxes

Pull your look together with this stylish utility pull. Ideal for wood, screen, or fence doors, this classic pull brings style and elegance to any project. Easy to install.

## TECHNICAL SPECIFICATIONS

| Product #                       | 49CBXV                       |
|---------------------------------|------------------------------|
| Screw/Nail                      | Included                     |
| Function                        | Single Pull Handle           |
| Door Type                       | Wood                         |
| Handing Position / Opening Side | Reversible for Left or Right |
| Brand                           | Onward                       |