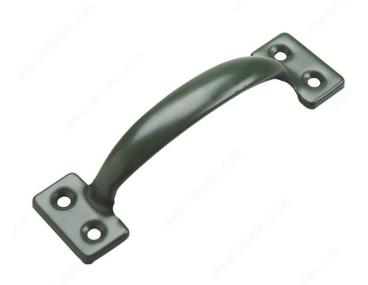

## **Utility Pull**

Product # 49CBXV

Color/Finish Rust-Resistant

Height 1 15/32 in\*

Width 1 25/32 in\*

**Length** 6 1/2 in

**Material** Steel

Packaging format Bag

## **DESCRIPTION**

Used on sheds, gates, screen/storm doors, and utility boxes

Pull your look together with this stylish utility pull. Ideal for wood, screen, or fence doors, this classic pull brings style and elegance to any project. Easy to install.

## TECHNICAL SPECIFICATIONS

| Product #                       | 49CBXV                       |
|---------------------------------|------------------------------|
| Screw/Nail                      | Included                     |
| Function                        | Single Pull Handle           |
| Door Type                       | Wood                         |
| Handing Position / Opening Side | Reversible for Left or Right |
| Brand                           | Onward                       |