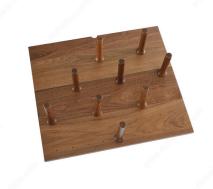

#### DESCRIPTION

Pegboard can be trimmed to a custom fit for almost any drawer

Rev-A-Shelf has made it easy to organize your deep drawers with our wood pegboard system. Available in three standard sizes. Each size can be trimmed to fit and with the easy drop-in installation you can take your drawer from drab and messy to chic and orderly within seconds.

#### **ADVANTAGES AND BENEFITS**

- Perfect for dishes or other platters - Trim to a custom fit using a table saw for precise cut - Designed for 30 in (762 mm) and 33 in (838.2 mm) drawer cabinets - Fully assembled wood construction with a clear coat finish for durability - Can be trimmed to exact size with table saw - Limited Lifetime Warranty

# **INCLUDED PRODUCT(S)**

Included: - Wood drawer pegboard insert - Wood pegs: 4DPS2421 and 4DPSWN2421 (9 pegs included) 4DPS3021 and 4DPSWN3021 (12 pegs included) 4DPS3921 and 4DPSWN3921 (16 pegs included)