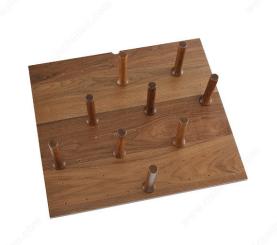

#### DESCRIPTION

Pegboard can be trimmed to a custom fit for almost any drawer

Rev-A-Shelf has made it easy to organize your deep drawers with our wood pegboard system. Available in three standard sizes. Each size can be trimmed to fit and with the easy drop-in installation you can take your drawer from drab and messy to chic and orderly within seconds.

#### **ADVANTAGES AND BENEFITS**

- Perfect for dishes or other platters - Trim to a custom fit using a table saw for precise cut - Designed for 30 in (762 mm) and 33 in (838.2 mm) drawer cabinets - Fully assembled wood construction with a clear coat finish for durability - Can be trimmed to exact size with table saw - Limited Lifetime Warranty

# **INCLUDED PRODUCT(S)**

Included: - Wood drawer pegboard insert - Wood pegs: 4DPS2421 and 4DPSWN2421 (9 pegs included) 4DPS3021 and 4DPSWN3021 (12 pegs included) 4DPS3921 and 4DPSWN3921 (16 pegs included)