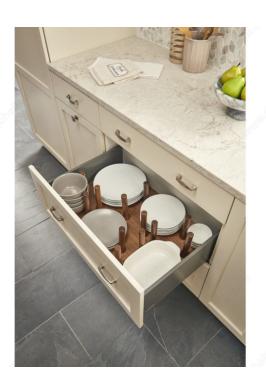

#### DESCRIPTION

Pegboard can be trimmed to a custom fit for almost any drawer

Rev-A-Shelf has made it easy to organize your deep drawers with our wood pegboard system. Available in three standard sizes. Each size can be trimmed to fit and with the easy drop-in installation you can take your drawer from drab and messy to chic and orderly within seconds.

#### **ADVANTAGES AND BENEFITS**

- Perfect for dishes or other platters - Trim to a custom fit using a table saw for precise cut - Designed for 30 in (762 mm) and 33 in (838.2 mm) drawer cabinets - Fully assembled wood construction with a clear coat finish for durability - Can be trimmed to exact size with table saw - Limited Lifetime Warranty

## **APPLICATION**

Designed for 30 in (762 mm) and 33 in (838.2 mm) drawer cabinets