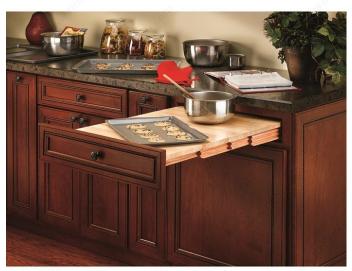

#### **DESCRIPTION**

This solid wood tambour table provides an additional working surface to your counters to help with meal preparation.

### **ADVANTAGES AND BENEFITS**

- Add 31-3/4" counter space to your kitchen \* Designed for 24" drawers \* Uses mechanical slide advancement with stop locks to extend and retract \* Drawer mountable using our patented AMB brackets (US Patent No. 8,047,621) \* Constructed of solid wood \* Requires a 20-1/2" wide x 4-1/4" high cabinet opening for a face frame cabinet \* Carb II compliant

### **TECHNICAL SPECIFICATIONS**

| Product #                             | 4TT21331                           |
|---------------------------------------|------------------------------------|
| Interior Dimensions Required - Height | 4 7/8 in                           |
| Finish                                | Maple                              |
| Material                              | Wood                               |
| Area of Activity                      | Food Storage, Storage, Preparation |
| Solutions                             | Drawer and Divider                 |
| Product Dimensions - Depth            | 19 5/16 to 24 in                   |
| Product Dimensions - Height           | 4 3/4 in                           |
| Interior Dimension Depth              | 19 9/16 in                         |
| Opening Width                         | 22 1/8 in                          |
| Interior Dimension Width              | 22 1/8 in                          |
| Product Dimensions - Width            | 22 in                              |