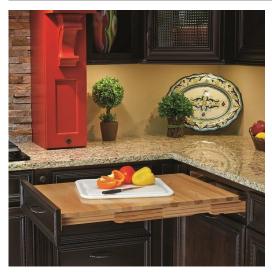

#### **DESCRIPTION**

This solid wood tambour table provides an additional working surface to your counters to help with meal preparation.

### **ADVANTAGES AND BENEFITS**

- Add 31-3/4" counter space to your kitchen \* Designed for 24" drawers \* Uses mechanical slide advancement with stop locks to extend and retract \* Drawer mountable using our patented AMB brackets (US Patent No. 8,047,621) \* Constructed of solid wood \* Requires a 20-1/2" wide x 4-1/4" high cabinet opening for a face frame cabinet \* Carb II compliant

### **TECHNICAL SPECIFICATIONS**

| Product #                             | 4TT21331                           |
|---------------------------------------|------------------------------------|
| Interior Dimensions Required - Height | 4 7/8 in                           |
| Finish                                | Maple                              |
| Material                              | Wood                               |
| Area of Activity                      | Food Storage, Storage, Preparation |
| Solutions                             | Drawer and Divider                 |
| Product Dimensions - Depth            | 19 5/16 to 24 in                   |
| Product Dimensions - Height           | 4 3/4 in                           |
| Interior Dimension Depth              | 19 9/16 in                         |
| Opening Width                         | 22 1/8 in                          |
| Interior Dimension Width              | 22 1/8 in                          |
| Product Dimensions - Width            | 22 in                              |