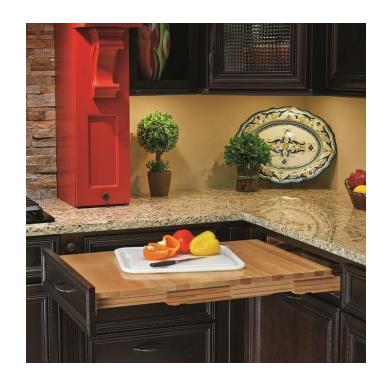

#### **DESCRIPTION**

This solid wood tambour table provides an additional working surface to your counters to help with meal preparation.

### **ADVANTAGES AND BENEFITS**

- Add 31-3/4" counter space to your kitchen \* Designed for 24" drawers \* Uses mechanical slide advancement with stop locks to extend and retract \* Drawer mountable using our patented AMB brackets (US Patent No. 8,047,621) \* Constructed of solid wood \* Requires a 20-1/2" wide x 4-1/4" high cabinet opening for a face frame cabinet \* Carb II compliant

### **TECHNICAL SPECIFICATIONS**

| Product #                             | 4TT21331                           |
|---------------------------------------|------------------------------------|
| Interior Dimensions Required - Height | 4 7/8 in                           |
| Finish                                | Maple                              |
| Material                              | Wood                               |
| Area of Activity                      | Food Storage, Storage, Preparation |
| Solutions                             | Drawer and Divider                 |
| Product Dimensions - Depth            | 19 5/16 to 24 in                   |
| Product Dimensions - Height           | 4 3/4 in                           |
| Interior Dimension Depth              | 19 9/16 in                         |
| Opening Width                         | 22 1/8 in                          |
| Interior Dimension Width              | 22 1/8 in                          |
| Product Dimensions - Width            | 22 in                              |