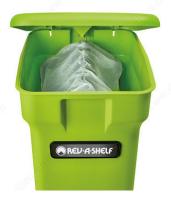

#### **ADVANTAGES AND BENEFITS**

- Sliding system equipped with a soft-close mechanism - Bottom mount, which is suitable for framed or frameless cabinets - 12-liter green compost bin - A charcoal filter is integrated into the lid to eliminate bad odors - Innovative device that helps keep the system clean: by closing the lid, the bag closes inside the bin, and opens again upon opening - Elegant wood base