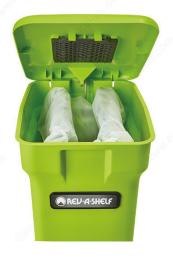

#### **ADVANTAGES AND BENEFITS**

- Sliding system equipped with a soft-close mechanism - Bottom mount, which is suitable for framed or frameless cabinets - 12-liter green compost bin - A charcoal filter is integrated into the lid to eliminate bad odors - Innovative device that helps keep the system clean: by closing the lid, the bag closes inside the bin, and opens again upon opening - Elegant wood base