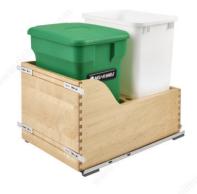

## **Recycling Center with Compost Bin**

Product # 4WCSC1835CKGR2

#### **DESCRIPTION**

Door Mount Compost Containers in Wood Frame with Blum® Soft-Close Slides

#### **ADVANTAGES AND BENEFITS**

- Sliding system equipped with a soft-close mechanism - Bottom mount, which is suitable for framed or frameless cabinets - 12-liter green compost bin - A charcoal filter is integrated into the lid to eliminate bad odors - Innovative device that helps keep the system clean: by closing the lid, the bag closes inside the bin, and opens again upon opening - Elegant wood base

### **TECHNICAL SPECIFICATIONS**

| Product #                             | 4WCSC1835CKGR2                           |
|---------------------------------------|------------------------------------------|
| Total Capacity                        | 59 qt                                    |
| Interior Dimensions Required - Height | 20 5/8 in                                |
| Finish                                | Maple, White and Green                   |
| Soft-Motion System                    | With                                     |
| Bin Quantity                          | 2                                        |
| Product Dimensions - Depth            | 21 3/4 in                                |
| Product Dimensions - Height           | 20 3/8 in                                |
| Product Dimensions - Width            | 15 in                                    |
| Bin Capacity                          | 1 x 35 qt (33.12 L) + 1 x 24 qt (22.7 L) |
| Load Rating                           | 100 lb                                   |
| Solutions                             | Wastebins and Recycling Centers          |
| Area of Activity                      | Cleaning, Cooking                        |