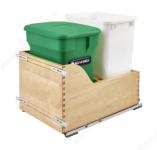

## **Recycling Center with Compost Bin**

Product # 4WCSC1835CKGR2

#### **DESCRIPTION**

Door Mount Compost Containers in Wood Frame with Blum® Soft-Close Slides

#### **ADVANTAGES AND BENEFITS**

- Sliding system equipped with a soft-close mechanism - Bottom mount, which is suitable for framed or frameless cabinets - 12-liter green compost bin - A charcoal filter is integrated into the lid to eliminate bad odors - Innovative device that helps keep the system clean: by closing the lid, the bag closes inside the bin, and opens again upon opening - Elegant wood base

### **TECHNICAL SPECIFICATIONS**

| Product #                             | 4WCSC1835CKGR2                           |
|---------------------------------------|------------------------------------------|
| Total Capacity                        | 59 qt                                    |
| Interior Dimensions Required - Height | 20 5/8 in                                |
| Finish                                | Maple, White and Green                   |
| Soft-Motion System                    | With                                     |
| Bin Quantity                          | 2                                        |
| Product Dimensions - Depth            | 21 3/4 in                                |
| Product Dimensions - Height           | 20 3/8 in                                |
| Product Dimensions - Width            | 15 in                                    |
| Bin Capacity                          | 1 x 35 qt (33.12 L) + 1 x 24 qt (22.7 L) |
| Load Rating                           | 100 lb                                   |
| Solutions                             | Wastebins and Recycling Centers          |
| Area of Activity                      | Cleaning, Cooking                        |