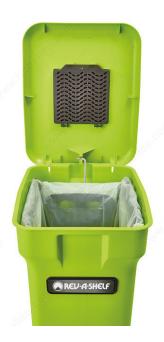

#### **ADVANTAGES AND BENEFITS**

- Sliding system equipped with a soft-close mechanism - Bottom mount, which is suitable for framed or frameless cabinets - 12-liter green compost bin - A charcoal filter is integrated into the lid to eliminate bad odors - Innovative device that helps keep the system clean: by closing the lid, the bag closes inside the bin, and opens again upon opening - Elegant wood base