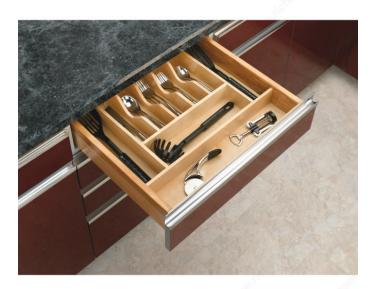

## Cutlery insert can be trimmed to a custom fit for almost any drawer

Organize kitchen drawers with Rev-A-Shelf's Wood Cutlery Tray Insert. The 4WCT Series is made of our classic hardwood with a UV-cured finish to ensure an acceptable match to any kitchen cabinet. This modern day clutter solution requires a simple dropin installation with two sizes that may be trimmed to fit various drawer sizes.

# **INCLUDED PRODUCT(S)**

Included: - Wood cutlery drawer insert