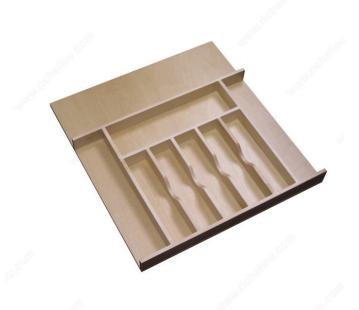

## **Rev-A-Shelf short Wood Cutlery Tray Insert**

Product # 4WCT3SH

Finish Natural

Interior Dimensions Required - Width Min. 14 3/8 in

Product Dimensions - Width 15 to 21 1/8 in

## Cutlery insert can be trimmed to a custom fit for almost any drawer

Organize kitchen drawers with Rev-A-Shelf's Wood Cutlery Tray Insert. The 4WCT Series is made of our classic hardwood with a UV-cured finish to ensure an acceptable match to any kitchen cabinet. This modern day clutter solution requires a simple dropin installation with two sizes that may be trimmed to fit various drawer sizes.

#### ADVANTAGES AND BENEFITS

- Product can simply be dropped into drawer or trimmed to a custom fit (table saw recommended) - 2 3/8 in (60.5 mm) depth for shallow drawers - Minimum trim size: 8 3/4 in (222.25 mm) W x 15 1/2 in (393.7 mm) - Fully assembled maple wood construction with a clear coat finish for durability - Can be trimmed to exact size with table saw - Limited Lifetime Warranty