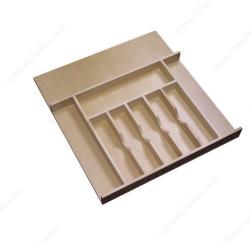

## **Rev-A-Shelf short Wood Cutlery Tray Insert**

Product # 4WCT3SH

Finish Natural

Interior Dimensions Required - Width Min. 14 3/8 in

Product Dimensions - Width 15 to 21 1/8 in

## Cutlery insert can be trimmed to a custom fit for almost any drawer

Organize kitchen drawers with Rev-A-Shelf's Wood Cutlery Tray Insert. The 4WCT Series is made of our classic hardwood with a UV-cured finish to ensure an acceptable match to any kitchen cabinet. This modern day clutter solution requires a simple dropin installation with two sizes that may be trimmed to fit various drawer sizes.

#### ADVANTAGES AND BENEFITS

- Product can simply be dropped into drawer or trimmed to a custom fit (table saw recommended) - 2 3/8 in (60.5 mm) depth for shallow drawers - Minimum trim size: 8 3/4 in (222.25 mm) W x 15 1/2 in (393.7 mm) - Fully assembled maple wood construction with a clear coat finish for durability - Can be trimmed to exact size with table saw - Limited Lifetime Warranty