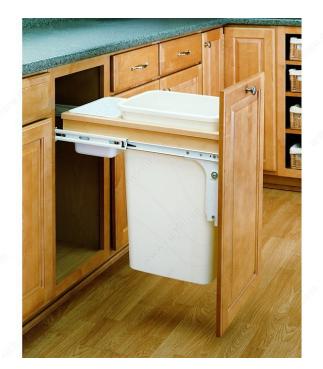

#### DESCRIPTION

For 1-1/2" face frame cabinets

Designed for total sturdiness, this recycling center has a wooden finish to complement your kitchen cabinets, providing an attractive and elegant look while still being practical and economical.

This product features a high load rating, supporting up to 150 pounds on full-extension slides.

#### **ADVANTAGES AND BENEFITS**

- Adjustable rear-mounted brackets for various cabinet depths - Heavy-duty, full-extension ball bearing slides with overtravel functionality for easy access to your waste containers - Wood construction for the best sturdiness and durability

### **INCLUDED PRODUCT(S)**

- Full-extension slides - Door mounting brackets