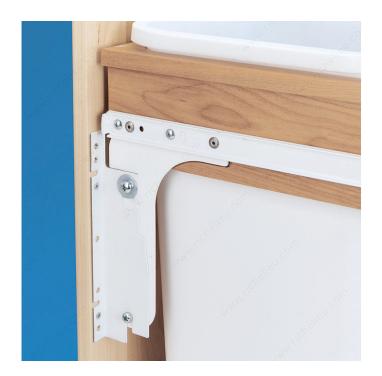

#### **ADVANTAGES AND BENEFITS**

- Adjustable rear-mounted brackets for various cabinet depths - Heavy-duty, full-extension ball bearing slides with overtravel functionality for easy access to your waste containers - Wood construction for the best sturdiness and durability

### **INCLUDED PRODUCT(S)**

- Full-extension slides - Door mounting brackets