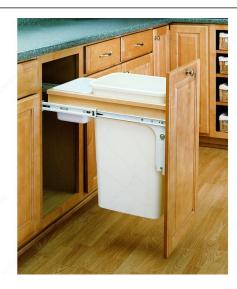

#### DESCRIPTION

For 1-1/2" face frame cabinets

Designed for total sturdiness, this recycling center has a wooden finish to complement your kitchen cabinets, providing an attractive and elegant look while still being practical and economical.

This product features a high load rating, supporting up to 150 pounds on full-extension slides.

#### **ADVANTAGES AND BENEFITS**

- Adjustable rear-mounted brackets for various cabinet depths - Heavy-duty, full-extension ball bearing slides with overtravel functionality for easy access to your waste containers - Wood construction for the best sturdiness and durability

### **INCLUDED PRODUCT(S)**

- Full-extension slides - Door mounting brackets