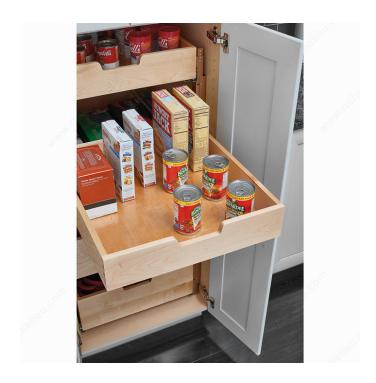

#### **DESCRIPTION**

Versatile pull-out wood drawers sold separately to be mounted on pilasters.

#### **ADVANTAGES AND BENEFITS**

To be customized to your needs using individual drawers and pilasters. Can then be used in a pantry unit application. The tall drawer includes a peg board, wood pegs, and metal dividers allowing to personalize your organization Delivered with Blumotion soft-close slides. Mounted on pilasters to allow you an easy height adjustment to store tall and short items.

### **APPLICATION**

Designed to fit into 18" or 24" wide cabinets For base cabinets or full height cabinets Can be stacked in a pantry unit application