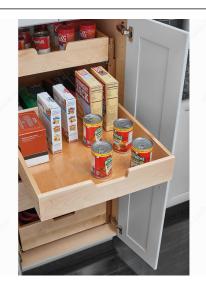

#### **DESCRIPTION**

Versatile pull-out wood drawers sold separately to be mounted on pilasters.

#### **ADVANTAGES AND BENEFITS**

To be customized to your needs using individual drawers and pilasters. Can then be used in a pantry unit application. The tall drawer includes a peg board, wood pegs, and metal dividers allowing to personalize your organization Delivered with Blumotion soft-close slides. Mounted on pilasters to allow you an easy height adjustment to store tall and short items.

### **APPLICATION**

Designed to fit into 18" or 24" wide cabinets For base cabinets or full height cabinets Can be stacked in a pantry unit application