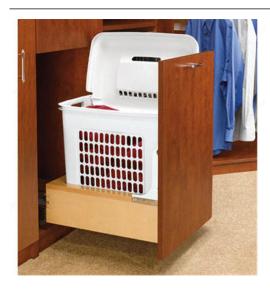

## **Rev-A-Shelf bottom-Mounting Pull-Out Hamper**

Product # 4WHRM15DM1

#### **DESCRIPTION**

Soft-open/soft-close system

This pull-out hamper with a wooden base is designed for 18" cabinets. Heavy-duty and capable of supporting up to 68 kg (150 lb.). Can be door-mounted with the included brackets.

### **ADVANTAGES AND BENEFITS**

- Soft opening and closing system for smooth motion - Slides are concealed by wood, giving your wardrobe a warm look

## **INCLUDED PRODUCT(S)**

- Basket - Lid - Door-mounting brackets - Full-extension ball bearing slides - Soft Open/Soft Close system - Wood base