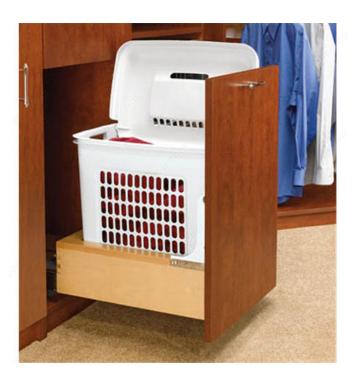

## **Rev-A-Shelf bottom-Mounting Pull-Out Hamper**

Product # 4WHRM15DM1

#### **DESCRIPTION**

Soft-open/soft-close system

This pull-out hamper with a wooden base is designed for 18" cabinets. Heavy-duty and capable of supporting up to 68 kg (150 lb.). Can be door-mounted with the included brackets.

### **ADVANTAGES AND BENEFITS**

- Soft opening and closing system for smooth motion - Slides are concealed by wood, giving your wardrobe a warm look

## **INCLUDED PRODUCT(S)**

- Basket - Lid - Door-mounting brackets - Full-extension ball bearing slides - Soft Open/Soft Close system - Wood base