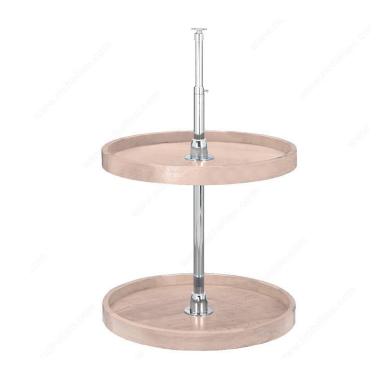

## **Rev-A-Shelf full Circle Wooden Tray Set**

Product # 4WLS0723252

Tray Diameter 32 in

Packaging format Box

#### **Bottom Mount**

Wood, naturally! Get back to nature even in your choice of kitchen accessories.

Richelieu offers a complete range of pivoting trays in maple. This set features independently rotating trays and telescoping shafts for easy installation in your corner cabinet space. Designed to provide easy access to your items while enhancing your kitchen with the beauty and durability of wood construction.

### ADVANTAGES AND BENEFITS

- Integrate the warmth of maple into your kitchen. - Height-adjustable pole features a chrome finish suitable for every type of cabinet. - Independently pivoting trays offer easy access.

### **TECHNICAL SPECIFICATIONS**

| Product #                             | 4WLS0723252                        |
|---------------------------------------|------------------------------------|
| Interior Dimensions Required - Height | 26 to 32 in                        |
| Number of Trays                       | 2                                  |
| Rim Type                              | Solid                              |
| Finish                                | Maple                              |
| Material                              | Wood                               |
| Solutions                             | Corner Cabinets                    |
| Area of Activity                      | Food Storage, Storage, Preparation |