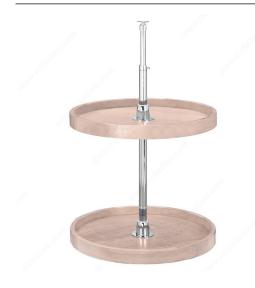

## **Rev-A-Shelf full Circle Wooden Tray Set**

Product # 4WLS0723252

Tray Diameter 32 in

Packaging format Box

#### **Bottom Mount**

Wood, naturally! Get back to nature even in your choice of kitchen accessories.

Richelieu offers a complete range of pivoting trays in maple. This set features independently rotating trays and telescoping shafts for easy installation in your corner cabinet space. Designed to provide easy access to your items while enhancing your kitchen with the beauty and durability of wood construction.

### ADVANTAGES AND BENEFITS

- Integrate the warmth of maple into your kitchen. - Height-adjustable pole features a chrome finish suitable for every type of cabinet. - Independently pivoting trays offer easy access.

### **TECHNICAL SPECIFICATIONS**

| Product #                             | 4WLS0723252                        |
|---------------------------------------|------------------------------------|
| Interior Dimensions Required - Height | 26 to 32 in                        |
| Number of Trays                       | 2                                  |
| Rim Type                              | Solid                              |
| Finish                                | Maple                              |
| Material                              | Wood                               |
| Solutions                             | Corner Cabinets                    |
| Area of Activity                      | Food Storage, Storage, Preparation |