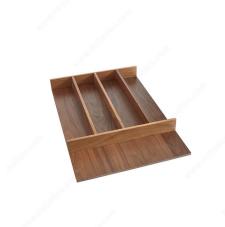

# Rev-A-Shelf wood Kitchen Utensils divider to insert in a drawer

Product # 4WUTWN1SH

Finish Walnut

Product Dimensions - Height 2 3/8 in

Product Dimensions - Width 8 1/8 to 15 1/8 in

Product Dimensions - Depth 17 to 22 in

#### DESCRIPTION

Ideal solution to store long utensils, spatulas, ladles...

Organize kitchen drawers with Rev-A-Shelf's Wood Utility Tray Insert. This utensils drawer insert is made of the classic maple hardwood with a UV cured clear finish construction to ensure an acceptable match to any kitchen cabinet. This modern day clutter solution requires a simple drop-in installation or may be trimmed to fit your drawer size.

#### **ADVANTAGES AND BENEFITS**

Ideal solution to store long utensils, spatulas, ladles.. Product can simply be dropped into a drawer or trimmed for a custom fit (table saw recommended). Fully Assembled Maple Wood construction with a clear coat finish for durability You need to consider extra height inside your drawer depending on the type of utensils you will store In its full dimension version, it offers 5 storage compartments.for the 4WUT1-XX and 7 compartments for the 4WUT3-XX Rev A Shelf limited lifetime warranty