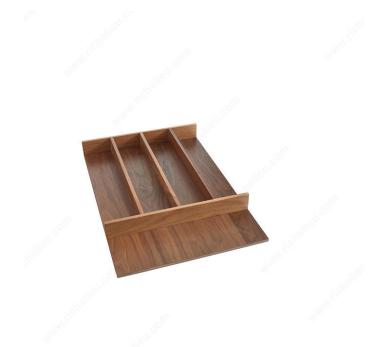

# Rev-A-Shelf wood Kitchen Utensils divider to insert in a drawer

Product # 4WUTWN1SH

Finish Walnut

Product Dimensions - Height 2 3/8 in

Product Dimensions - Width 8 1/8 to 15 1/8 in

Product Dimensions - Depth 17 to 22 in

#### DESCRIPTION

Ideal solution to store long utensils, spatulas, ladles...

Organize kitchen drawers with Rev-A-Shelf's Wood Utility Tray Insert. This utensils drawer insert is made of the classic maple hardwood with a UV cured clear finish construction to ensure an acceptable match to any kitchen cabinet. This modern day clutter solution requires a simple drop-in installation or may be trimmed to fit your drawer size.

#### **ADVANTAGES AND BENEFITS**

Ideal solution to store long utensils, spatulas, ladles.. Product can simply be dropped into a drawer or trimmed for a custom fit (table saw recommended). Fully Assembled Maple Wood construction with a clear coat finish for durability You need to consider extra height inside your drawer depending on the type of utensils you will store In its full dimension version, it offers 5 storage compartments.for the 4WUT1-XX and 7 compartments for the 4WUT3-XX Rev A Shelf limited lifetime warranty