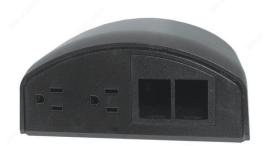

# Power and Data Solutions - Features: RJ11 Coupler, Power Receptical

Product # 50030506

## **TECHNICAL SPECIFICATIONS**

| Product #                    | 50030506                                    |
|------------------------------|---------------------------------------------|
| Features                     | RJ11 Coupler, Power Receptical, Data Outlet |
| Mounting                     | Surface                                     |
| Standards and Certifications | UL, CSA                                     |
| Power Receptacle             | 2                                           |
| Finish                       | Black                                       |
| Data Entry                   | 2                                           |
| Material                     | Plastic                                     |