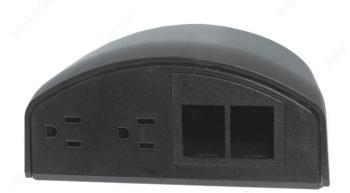

# Power and Data Solutions - Features: RJ11 Coupler, Power Receptical

Product # 50030506

## **TECHNICAL SPECIFICATIONS**

| Product #                    | 50030506                                    |
|------------------------------|---------------------------------------------|
| Features                     | RJ11 Coupler, Power Receptical, Data Outlet |
| Mounting                     | Surface                                     |
| Standards and Certifications | UL, CSA                                     |
| Power Receptacle             | 2                                           |
| Finish                       | Black                                       |
| Data Entry                   | 2                                           |
| Material                     | Plastic                                     |