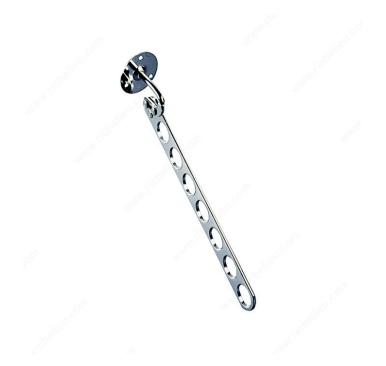

### **DESCRIPTION**

Elegant chrome tilting hanger rack allows you to hang up to seven pieces of clothes to help with your selection. Practical, you just have to tilt it down when you need it and lift it back up in place once finished. Once up, it takes up very little space in the cabinet. A locking slot keeps the valet rod securely in up or down position.

## **TECHNICAL SPECIFICATIONS**

| Product #                   | 5003140                  |
|-----------------------------|--------------------------|
| Application                 | Jackets, Dresses, Shirts |
| Product Type                | Hanger Rod               |
| Product Dimensions - Width  | 2 1/2 in                 |
| Product Dimensions - Depth  | 2 in                     |
| Product Dimensions - Height | 12 in                    |
| Finish                      | Chrome                   |
| Material                    | Metal                    |