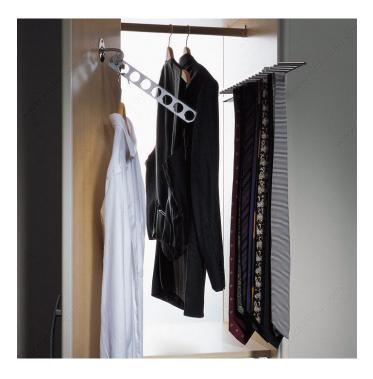

### **DESCRIPTION**

Elegant chrome tilting hanger rack allows you to hang up to seven pieces of clothes to help with your selection. Practical, you just have to tilt it down when you need it and lift it back up in place once finished. Once up, it takes up very little space in the cabinet. A locking slot keeps the valet rod securely in up or down position.

#### IMPORTANT INFORMATION

Please note: Dimensions above represent the dimensions when the stem is down. When the stem is up (in application): Height: 9". Depth: 9" (229 mm) Width: mounting plate diameter