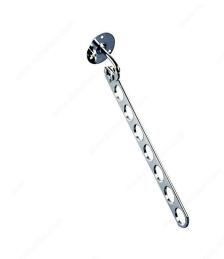

### **DESCRIPTION**

Elegant chrome tilting hanger rack allows you to hang up to seven pieces of clothes to help with your selection. Practical, you just have to tilt it down when you need it and lift it back up in place once finished. Once up, it takes up very little space in the cabinet. A locking slot keeps the valet rod securely in up or down position.

## **TECHNICAL SPECIFICATIONS**

| Product #                   | 5003140                  |
|-----------------------------|--------------------------|
| Application                 | Jackets, Dresses, Shirts |
| Product Type                | Hanger Rod               |
| Product Dimensions - Width  | 2 1/2 in                 |
| Product Dimensions - Depth  | 2 in                     |
| Product Dimensions - Height | 12 in                    |
| Finish                      | Chrome                   |
| Material                    | Metal                    |