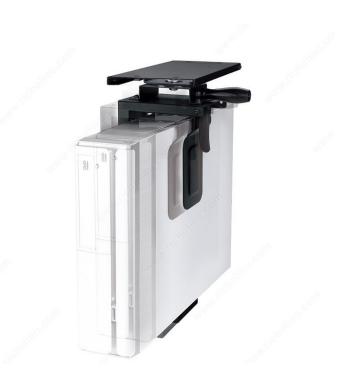

# Slide & Swivel Mini CPU Holder

Product # 50050190

## DESCRIPTION

Designed for smaller CPUs or network boxes.

### **ADVANTAGES AND BENEFITS**

- Mounts CPU vertically under the desk to save space. - Adjustable for multiple sizes of mini CPUs.

#### **TECHNICAL SPECIFICATIONS**

| Product #                   | 50050190     |
|-----------------------------|--------------|
| Load Capacity               | 22 lb        |
| Swivel Range                | 180°         |
| Width - Overall Dimensions  | 2 to 3.9 in  |
| Depth - Overall Dimensions  | 9.6 in       |
| Height - Overall Dimensions | 7.9 to 14 in |
| Finish                      | Black        |
| Material                    | Steel        |