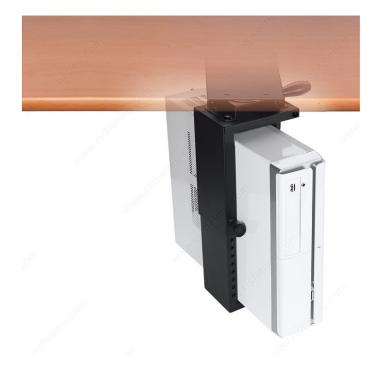

# Slide & Swivel Mini CPU Holder

Product # 50050190

## DESCRIPTION

Designed for smaller CPUs or network boxes.

### **ADVANTAGES AND BENEFITS**

- Mounts CPU vertically under the desk to save space. - Adjustable for multiple sizes of mini CPUs.

#### **TECHNICAL SPECIFICATIONS**

| Product #                   | 50050190     |
|-----------------------------|--------------|
| Load Capacity               | 22 lb        |
| Swivel Range                | 180°         |
| Width - Overall Dimensions  | 2 to 3.9 in  |
| Depth - Overall Dimensions  | 9.6 in       |
| Height - Overall Dimensions | 7.9 to 14 in |
| Finish                      | Black        |
| Material                    | Steel        |