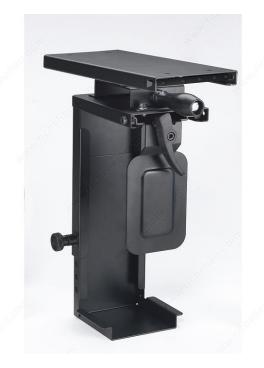

# Slide & Swivel Mini CPU Holder

Product # 50050190

## DESCRIPTION

Designed for smaller CPUs or network boxes.

### **ADVANTAGES AND BENEFITS**

- Mounts CPU vertically under the desk to save space. - Adjustable for multiple sizes of mini CPUs.

#### **TECHNICAL SPECIFICATIONS**

| Product #                   | 50050190     |
|-----------------------------|--------------|
| Load Capacity               | 22 lb        |
| Swivel Range                | 180°         |
| Width - Overall Dimensions  | 2 to 3.9 in  |
| Depth - Overall Dimensions  | 9.6 in       |
| Height - Overall Dimensions | 7.9 to 14 in |
| Finish                      | Black        |
| Material                    | Steel        |