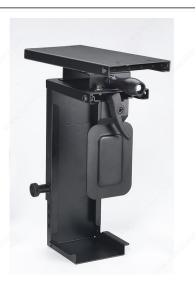

# Slide & Swivel Mini CPU Holder

Product # 50050190

## DESCRIPTION

Designed for smaller CPUs or network boxes.

### **ADVANTAGES AND BENEFITS**

- Mounts CPU vertically under the desk to save space. - Adjustable for multiple sizes of mini CPUs.

#### **TECHNICAL SPECIFICATIONS**

| Product #                   | 50050190     |
|-----------------------------|--------------|
| Load Capacity               | 22 lb        |
| Swivel Range                | 180°         |
| Width - Overall Dimensions  | 2 to 3.9 in  |
| Depth - Overall Dimensions  | 9.6 in       |
| Height - Overall Dimensions | 7.9 to 14 in |
| Finish                      | Black        |
| Material                    | Steel        |