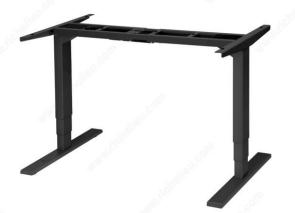

## System with two adjustable legs

- Richelieu's Unite electric adjustable table Legs utilize powder-coated steel construction and powerful DC motors with high lifting capacities.
- At 1 1/2 in (38.1 mm) per second, our lifting speed swiftly moves you from one position to another.
- The sophisticated programming in our control box creates the quality of movement you'd expect from a high-end product.
- Software ensures soft start/stop.
- Hall sensor measures speed and alignment.
- Temperature sensors protect circuitry and motors to ensure long life.

# TECHNICAL SPECIFICATIONS

| Product #                   | 50078290      |
|-----------------------------|---------------|
| Height - Overall Dimensions | 23.5 to 49 in |
| Width - Overall Dimensions  | 42.2 to 74 in |
| Depth - Overall Dimensions  | 23.7 in       |
| Material                    | Steel         |
| Top width recommended       | 42.2 to 74 in |
| Top depth recommended       | 24 to 30 in   |
| Stages                      | 3             |

## IMPORTANT INFORMATION

\*\*Tabletop is not included\*\* - Full height range: seated keyboard to full standing, 23 1/2 in (594.36 mm) to 49 in (1244.6 mm) - Foot size: 23 3/4 in (603 mm) x 2 3/4 in (69.85 mm) - 1 1/2 in (38.1 mm) per second - One powerful DC motor per leg - Adjustable leveling legs - LED programmable handset - Up and down anti-collision system