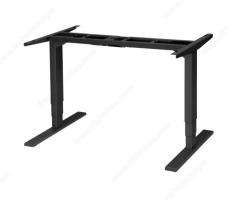

## System with two adjustable legs

- Richelieu's Unite electric adjustable table Legs utilize powder-coated steel construction and powerful DC motors with high lifting capacities.
- At 1 1/2 in (38.1 mm) per second, our lifting speed swiftly moves you from one position to another.
- The sophisticated programming in our control box creates the quality of movement you'd expect from a high-end product.
- Software ensures soft start/stop.
- Hall sensor measures speed and alignment.
- Temperature sensors protect circuitry and motors to ensure long life.

# TECHNICAL SPECIFICATIONS

| Product #                   | 50078290      |
|-----------------------------|---------------|
| Height - Overall Dimensions | 23.5 to 49 in |
| Width - Overall Dimensions  | 42.2 to 74 in |
| Depth - Overall Dimensions  | 23.7 in       |
| Material                    | Steel         |
| Top width recommended       | 42.2 to 74 in |
| Top depth recommended       | 24 to 30 in   |
| Stages                      | 3             |

## IMPORTANT INFORMATION

\*\*Tabletop is not included\*\* - Full height range: seated keyboard to full standing, 23 1/2 in (594.36 mm) to 49 in (1244.6 mm) - Foot size: 23 3/4 in (603 mm) x 2 3/4 in (69.85 mm) - 1 1/2 in (38.1 mm) per second - One powerful DC motor per leg - Adjustable leveling legs - LED programmable handset - Up and down anti-collision system