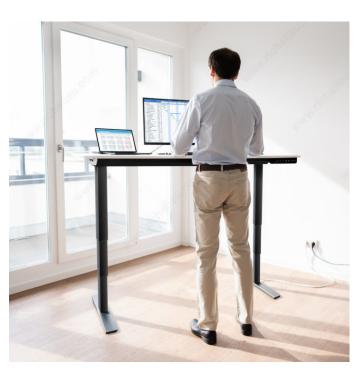

## System with two adjustable legs

- Richelieu's Unite electric adjustable table Legs utilize powder-coated steel construction and powerful DC motors with high lifting capacities.
- At 1 1/2 in (38.1 mm) per second, our lifting speed swiftly moves you from one position to another.
- The sophisticated programming in our control box creates the quality of movement you'd expect from a high-end product.
- Software ensures soft start/stop.
- Hall sensor measures speed and alignment.
- Temperature sensors protect circuitry and motors to ensure long life.

#### **ADVANTAGES AND BENEFITS**

PRECISE - Our handset provides 4 programmable positions along with an LED readout of desk height. No more searching for your favorite positions. SPEEDY - At 1.5 inches per second, our lifting speed swiftly moves you from one position to another. SMART - The sophisticated programming in our control box creates the quality of movement you'd expect from a high-end product. - Software ensures soft start/stop. - Hall sensor measures speed and alignment. - Temperature sensors protect circuitry and motors to assure long life. STRONG - We only use powder-coated steel construction and powerful DC motors with high lifting capacities.

## IMPORTANT INFORMATION

\*\*Tabletop is not included\*\* - Full height range: seated keyboard to full standing, 23 1/2 in (594.36 mm) to 49 in (1244.6 mm) - Foot size: 23 3/4 in (603 mm) x 2 3/4 in (69.85 mm) - 1 1/2 in (38.1 mm) per second - One powerful DC motor per leg - Adjustable leveling legs - LED programmable handset - Up and down anti-collision system