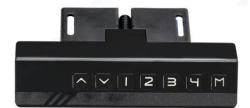

#### **ADVANTAGES AND BENEFITS**

PRECISE - Our handset provides 4 programmable positions along with an LED readout of desk height. No more searching for your favorite positions. SPEEDY - At 1.5 inches per second, our lifting speed swiftly moves you from one position to another. SMART - The sophisticated programming in our control box creates the quality of movement you'd expect from a high-end product. - Software ensures soft start/stop. - Hall sensor measures speed and alignment. - Temperature sensors protect circuitry and motors to assure long life. STRONG - We only use powder-coated steel construction and powerful DC motors with high lifting capacities.

## IMPORTANT INFORMATION

\*\*Tabletop is not included\*\* - Full height range: seated keyboard to full standing, 23 1/2 in (594.36 mm) to 49 in (1244.6 mm) - Foot size: 23 3/4 in (603 mm) x 2 3/4 in (69.85 mm) - 1 1/2 in (38.1 mm) per second - One powerful DC motor per leg - Adjustable leveling legs - LED programmable handset - Up and down anti-collision system