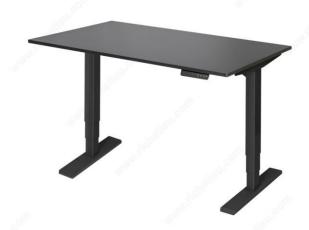

## IMPORTANT INFORMATION

\*\*Tabletop is not included\*\* - Full height range: seated keyboard to full standing, 23 1/2 in (594.36 mm) to 49 in (1244.6 mm) - Foot size: 23 3/4 in (603 mm) x 2 3/4 in (69.85 mm) - 1 1/2 in (38.1 mm) per second - One powerful DC motor per leg - Adjustable leveling legs - LED programmable handset - Up and down anti-collision system