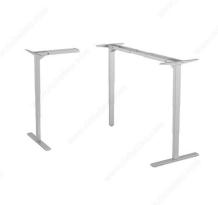

### System with two adjustable legs

- Richelieu's Unite electric adjustable table Legs utilize powder-coated steel construction and powerful DC motors with high lifting capacities.
- At 1 1/2 in (38.1 mm) per second, our lifting speed swiftly moves you from one position to another.
- The sophisticated programming in our control box creates the quality of movement you'd expect from a high-end product.
- Software ensures soft start/stop.
- Hall sensor measures speed and alignment.
- Temperature sensors protect circuitry and motors to ensure long life.

#### IMPORTANT INFORMATION

<sup>\*\*</sup>Tabletop is not included\*\* - Full height range: seated keyboard to full standing, 23 1/2 in (594.36 mm) to 49 in (1244.6 mm) - Foot size: 23 3/4 in (603 mm) x 2 3/4 in (69.85 mm) - 1 1/2 in (38.1 mm) per second - One powerful DC motor per leg - Adjustable leveling legs - LED programmable handset - Up and down anti-collision system

# PRODUCT PHOTOS