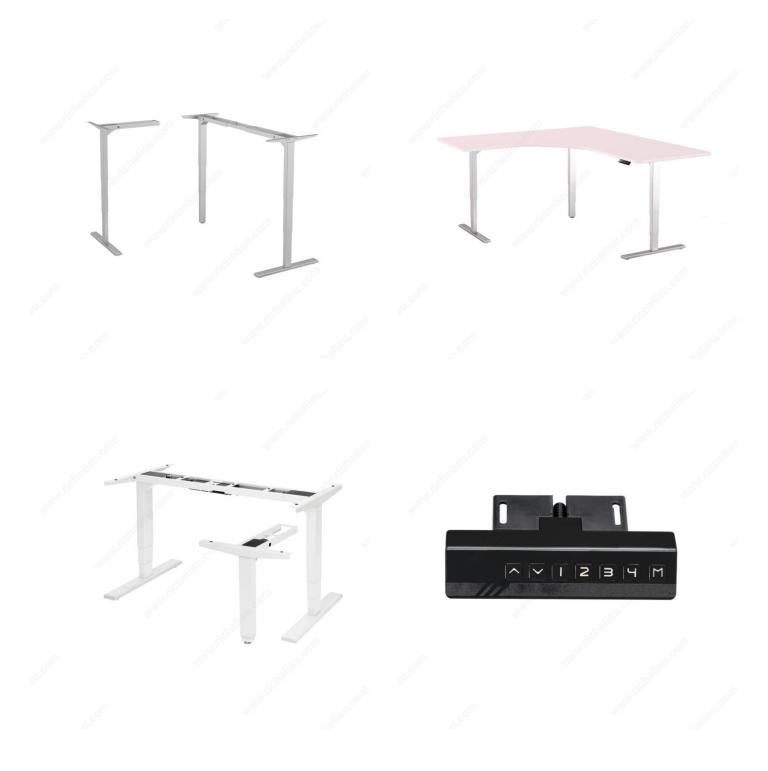

50078330      |
|-----------------------------|---------------|
| Height - Overall Dimensions | 23.5 to 49 in |
| Width - Overall Dimensions  | 42.2 to 74 in |
| Depth - Overall Dimensions  | 23.7 in       |
| Material                    | Steel         |
| Top width recommended       | 42.2 to 74 in |
| Top depth recommended       | 24 to 30 in   |
| Stages                      | 3             |

#### IMPORTANT INFORMATION

<sup>\*\*</sup>Tabletop is not included\*\* - Full height range: seated keyboard to full standing, 23 1/2 in (594.36 mm) to 49 in (1244.6 mm) - Foot size: 23 3/4 in (603 mm) x 2 3/4 in (69.85 mm) - 1 1/2 in (38.1 mm) per second - One powerful DC motor per leg - Adjustable leveling legs - LED programmable handset - Up and down anti-collision system



# PRODUCT PHOTOS