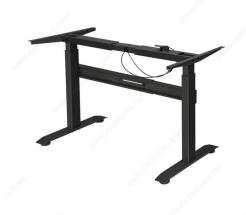

#### The Sudo series has a lightweight pneumatic base

- Perfect for the user with minimal desk clutter who wants to sit and stand throughout the day.
- The Sudo pneumatic base will easily free float a work surface along with your laptop, phone, desk lamp, and day-to-day paperwork!

## **ADVANTAGES AND BENEFITS**

 No power consumption means more savings. - Faster adjustment in just seconds from top to bottom and back again. - No cords to plug in. - No complicated electronic controls. - Lightweight pneumatic base. - Gas pressure: 120 N. - Easy squeeze lever for raising and lowering. - Add your own surface.

### **TECHNICAL SPECIFICATIONS**

| Product #                   | 500788590       |
|-----------------------------|-----------------|
| Load Capacity               | 50 lb           |
| Operation                   | Stationary      |
| Number of Legs              | 2               |
| Height - Overall Dimensions | 28.3 to 44.9 in |
| Width - Overall Dimensions  | 43 to 52 in     |
| Depth - Overall Dimensions  | 22.6 in         |
| Material                    | Steel           |
| Top width recommended       | 47 to 59 in     |
| Top depth recommended       | 24 to 30 in     |
| Stages                      | 2               |