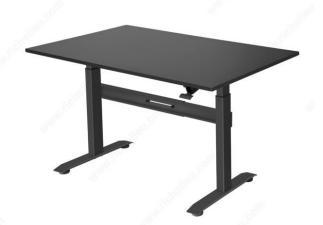

#### IMPORTANT INFORMATION

\*\*Tabletop is not included\*\*

### **TECHNICAL SPECIFICATIONS**

| Product #                   | 500788590       |
|-----------------------------|-----------------|
| Load Capacity               | 50 lb           |
| Operation                   | Stationary      |
| Number of Legs              | 2               |
| Height - Overall Dimensions | 28.3 to 44.9 in |
| Width - Overall Dimensions  | 43 to 52 in     |
| Depth - Overall Dimensions  | 22.6 in         |
| Material                    | Steel           |
| Top width recommended       | 47 to 59 in     |
| Top depth recommended       | 24 to 30 in     |
| Stages                      | 2               |