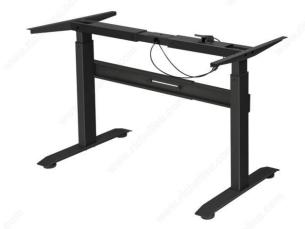

#### The Sudo series has a lightweight pneumatic base

- Perfect for the user with minimal desk clutter who wants to sit and stand throughout the day.
- The Sudo pneumatic base will easily free float a work surface along with your laptop, phone, desk lamp, and day-to-day paperwork!

## **ADVANTAGES AND BENEFITS**

 No power consumption means more savings. - Faster adjustment in just seconds from top to bottom and back again. - No cords to plug in. - No complicated electronic controls. - Lightweight pneumatic base. - Gas pressure: 120 N. - Easy squeeze lever for raising and lowering. - Add your own surface.

### **TECHNICAL SPECIFICATIONS**

| Product #                   | 500788590       |
|-----------------------------|-----------------|
| Load Capacity               | 50 lb           |
| Operation                   | Stationary      |
| Number of Legs              | 2               |
| Height - Overall Dimensions | 28.3 to 44.9 in |
| Width - Overall Dimensions  | 43 to 52 in     |
| Depth - Overall Dimensions  | 22.6 in         |
| Material                    | Steel           |
| Top width recommended       | 47 to 59 in     |
| Top depth recommended       | 24 to 30 in     |
| Stages                      | 2               |