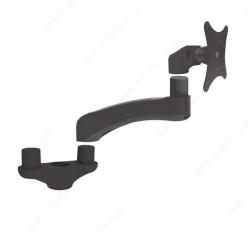

# Flexa Build Fixed Dual Monitor Arm Kit

Product # 500F290

Finish Black

#### DESCRIPTION

Add a second monitor to any Flexa Base.

"Y" connector, fixed extension arm, and monitor mount included.

#### ADVANTAGES AND BENEFITS

- Dual arm mounting system which can be added to any Flexa single arm system - Space-saving design to free up and gain additional desktop workspace - 90° monitor rotation - Tilts up and down - Built-in cable management for an organized and neat workspace - VESA compatible: 75 x 75, 100 x 100