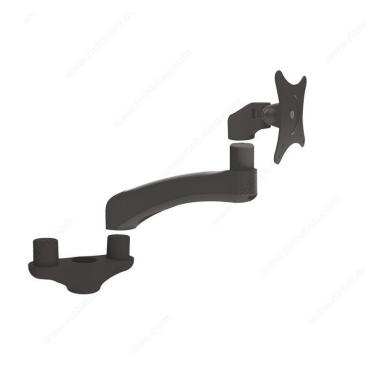

# Flexa Build Fixed Dual Monitor Arm Kit

Product # 500F290

Finish Black

#### DESCRIPTION

Add a second monitor to any Flexa Base.

"Y" connector, fixed extension arm, and monitor mount included.

#### ADVANTAGES AND BENEFITS

- Dual arm mounting system which can be added to any Flexa single arm system - Space-saving design to free up and gain additional desktop workspace - 90° monitor rotation - Tilts up and down - Built-in cable management for an organized and neat workspace - VESA compatible: 75 x 75, 100 x 100