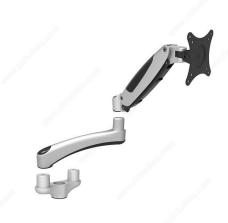

## **DESCRIPTION**

Add a floating monitor to any Flexa Pole.

- Dual arm mounting system which can be added to any Flexa single arm system.
- Space-saving design to free up and gain additional desktop workspace.
- "Y" connector, extension arm, and articulated monitor arm included.

#### **ADVANTAGES AND BENEFITS**

- 90° monitor rotation. - Tilts up and down. - Detachable VESA plate design enables easy installation. - Built-in cable management for an organized and neat workspace. - VESA compatible:  $75 \times 75$ ,  $100 \times 100$ .

#### **TECHNICAL SPECIFICATIONS**

| Product #                  | 500FFL2100                   |
|----------------------------|------------------------------|
| Line                       | Flexa                        |
| Mounting                   | Clamp Mount                  |
| Number of Monitors         | Single                       |
| Material                   | Aluminum, Steel, and Plastic |
| Feature                    | Height-Adjustable            |
| Monitor Rotation           | 360°                         |
| Capacity per Monitor       | 6.6 to 13.2 lb               |
| Tilt                       | 45° to -90°                  |
| Depth - Overall Dimensions | 22.5 in                      |