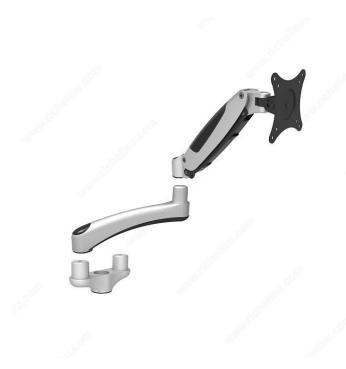

## **DESCRIPTION**

Add a floating monitor to any Flexa Pole.

- Dual arm mounting system which can be added to any Flexa single arm system.
- Space-saving design to free up and gain additional desktop workspace.
- "Y" connector, extension arm, and articulated monitor arm included.

#### **ADVANTAGES AND BENEFITS**

- 90° monitor rotation. - Tilts up and down. - Detachable VESA plate design enables easy installation. - Built-in cable management for an organized and neat workspace. - VESA compatible:  $75 \times 75$ ,  $100 \times 100$ .

#### **TECHNICAL SPECIFICATIONS**

| Product #                  | 500FFL2100                   |
|----------------------------|------------------------------|
| Line                       | Flexa                        |
| Mounting                   | Clamp Mount                  |
| Number of Monitors         | Single                       |
| Material                   | Aluminum, Steel, and Plastic |
| Feature                    | Height-Adjustable            |
| Monitor Rotation           | 360°                         |
| Capacity per Monitor       | 6.6 to 13.2 lb               |
| Tilt                       | 45° to -90°                  |
| Depth - Overall Dimensions | 22.5 in                      |