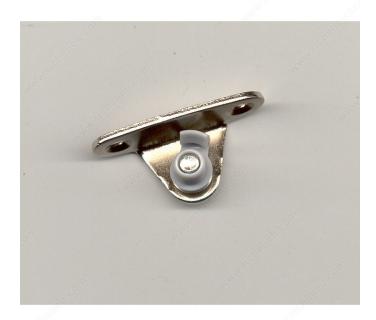

## **Door Bracket for 5010512G**

**Product #** 5011552G

### **DESCRIPTION**

Bracket to be installed on a wood door, designed for mounting Duo 5010512G.

## **ADVANTAGES AND BENEFITS**

- Compatible with arm 5010512G only - Sold by the unit

# **TECHNICAL SPECIFICATIONS**

| Product #     | 5011552G         |
|---------------|------------------|
| Brand         | Richelieu        |
| Fixation Type | Chipboard Screws |
| Opening Type  | Lift-Up Door     |
| Door Type     | Wood Doors       |
| Material      | Metal            |
| Finish        | Zinc             |
| System Type   | Duo              |