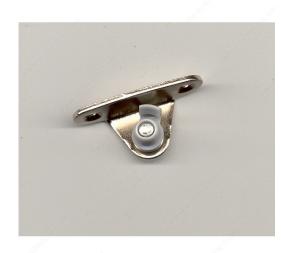

## **Door Bracket for 5010512G**

**Product #** 5011552G

### **DESCRIPTION**

Bracket to be installed on a wood door, designed for mounting Duo 5010512G.

## **ADVANTAGES AND BENEFITS**

- Compatible with arm 5010512G only - Sold by the unit

# **TECHNICAL SPECIFICATIONS**

| Product #     | 5011552G         |
|---------------|------------------|
| Brand         | Richelieu        |
| Fixation Type | Chipboard Screws |
| Opening Type  | Lift-Up Door     |
| Door Type     | Wood Doors       |
| Material      | Metal            |
| Finish        | Zinc             |
| System Type   | Duo              |