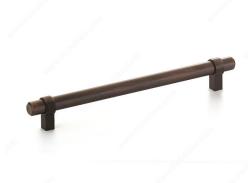

## Modern Metal Pull - 5016

Product # 5016192BORB

Туре

Center to Center 7 9/16 in\*

Finish Brushed Oil-Rubbed Bronze

Length - Overall Dimensions 9 1/8 in\*

Screw/Nail 8/32 (Not Included)

Packaging format Per unit

#### DESCRIPTION

The modern lines of this metal pull will make a statement on any surface. A clean and crisp detail for your modern space.

### **TECHNICAL SPECIFICATIONS**

| Product #                       | 5016192BORB             |
|---------------------------------|-------------------------|
| Pulls and Knobs Style           | Modern                  |
| Material                        | Steel                   |
| Diameter - Overall Dimensions   | 9/16 in*                |
| Width - Overall Dimensions      | 23/32 in*               |
| Color Group                     | Brown and Bronze Group  |
| Model                           | Modern                  |
| Finish Number                   | BORB                    |
| Suggested Price                 | From \$20.00 to \$30.00 |
| Projection - Overall Dimensions | 1 5/16 in*              |