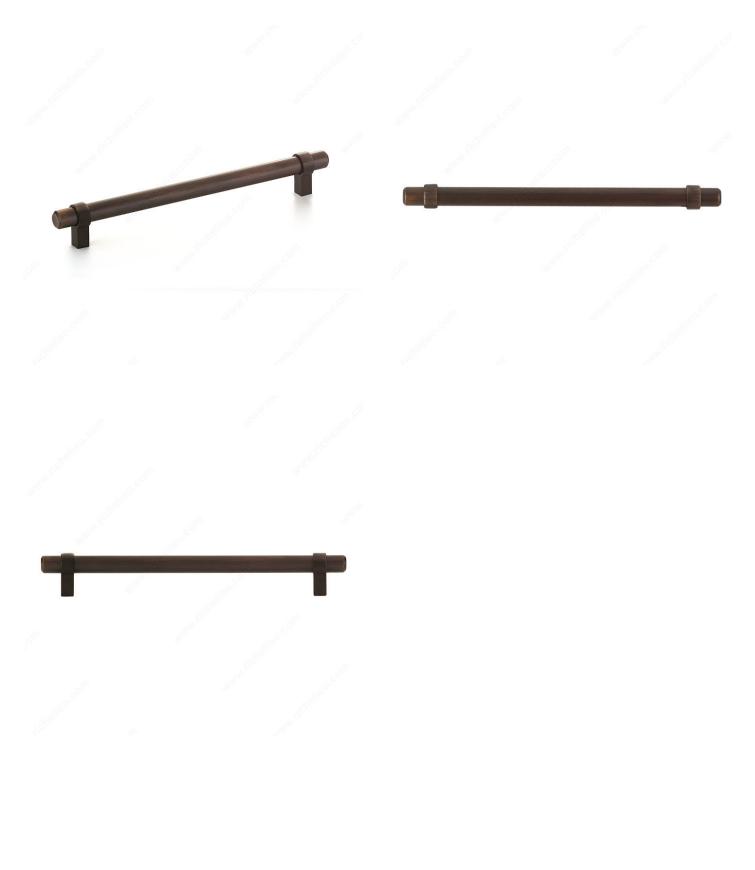

------------|
| Pulls and Knobs Style           | Modern                  |
| Material                        | Steel                   |
| Diameter - Overall Dimensions   | 9/16 in*                |
| Width - Overall Dimensions      | 23/32 in*               |
| Color Group                     | Brown and Bronze Group  |
| Model                           | Modern                  |
| Finish Number                   | BORB                    |
| Suggested Price                 | From \$20.00 to \$30.00 |
| Projection - Overall Dimensions | 1 5/16 in*              |

#### Disclaimer

Measures shown with an asterisk (\*) have been converted as per your preference. These are not the official measures. To view the measures specified by the manufacturer, <u>click here</u>.



# PRODUCT PHOTOS