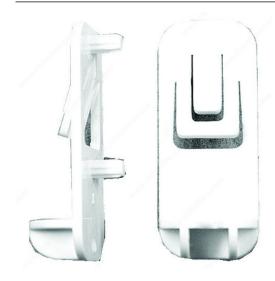

# **Shelf Lock-Down Clip Pin**

Product # 5030095CL

### **DESCRIPTION**

Shelf Lock-Down Clip pin with dual locking positions for either a 3/4" or 1" wood shelf. Features double rear Ø5 pins. Sold as a minimum of 25 pieces.

# **TECHNICAL SPECIFICATIONS**

| Product #         | 5030095CL   |
|-------------------|-------------|
| Drilling Diameter | 3/16 in*    |
| Appearance        | Visible     |
| Shelf Thickness   | 3/4 to 1 in |
| Material          | Plastic     |
| Finish            | Clear       |

## **APPLICATION**

- To install the shelf, simply slide the shelf down into the pin and the shelf locks into place. - Screw-holes on ledge secure the shelf, if desired.