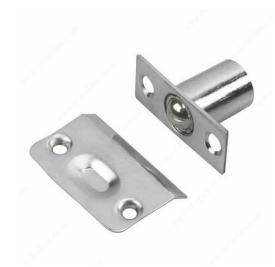

## **Adjustable Ball Catch**

Product # 5035BCV

Color/Finish Brushed Chrome

**Collection** Door Hardware

#### DESCRIPTION

Works best with closet and pantry doors. Easy to install. Allows for secure closure.

## **INCLUDED PRODUCT(S)**

Plate: 2 1/4 in (57.15 mm) long, 1 3/8 in (34.93 mm) wide, 1/32 in (0.79 mm) gauge Ball catch: 2 1/8 in (53.98 mm) long, 29/32 in (23.02 mm) wide, 13/16 in (20.64 mm) ball holder Mounting hardware included.