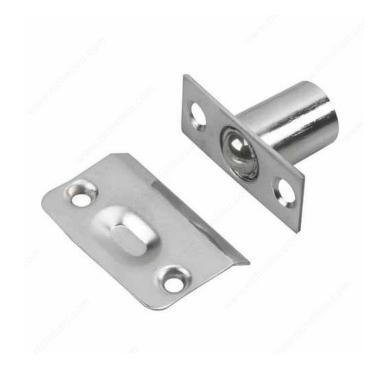

## **Adjustable Ball Catch**

Product # 5035BCV

Color/Finish Brushed Chrome

**Collection** Door Hardware

#### DESCRIPTION

Works best with closet and pantry doors. Easy to install. Allows for secure closure.

## **INCLUDED PRODUCT(S)**

Plate: 2 1/4 in (57.15 mm) long, 1 3/8 in (34.93 mm) wide, 1/32 in (0.79 mm) gauge Ball catch: 2 1/8 in (53.98 mm) long, 29/32 in (23.02 mm) wide, 13/16 in (20.64 mm) ball holder Mounting hardware included.