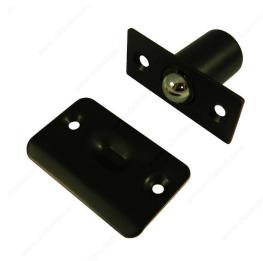

## **Adjustable Ball Catch**

Product # 5035ORBV

Color/Finish Oil-Rubbed Bronze

**Collection** Door Hardware

#### DESCRIPTION

Works best with closet and pantry doors. Easy to install. Allows for secure closure.

### **TECHNICAL SPECIFICATIONS**

| Product #           | 5035ORBV   |
|---------------------|------------|
| Strike Plate Width  | 29/32 in*  |
| Strike Plate Length | 2 5/32 in* |
| Material            | Metal      |
| Screw/Nail          | Included   |

## **INCLUDED PRODUCT(S)**

Plate: 2 1/4 in (57.15 mm) long, 1 3/8 in (34.93 mm) wide, 1/32 in (0.79 mm) gauge Ball catch: 2 1/8 in (53.98 mm) long, 29/32 in (23.02 mm) wide, 13/16 in (20.64 mm) ball holder Mounting hardware included.