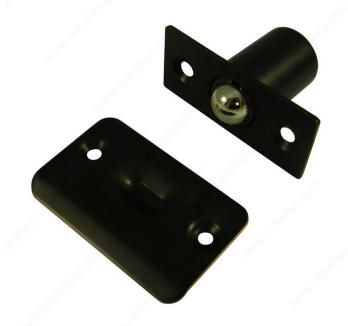

## **Adjustable Ball Catch**

Product # 5035ORBV

Color/Finish Oil-Rubbed Bronze

**Collection** Door Hardware

#### DESCRIPTION

Works best with closet and pantry doors. Easy to install. Allows for secure closure.

### **TECHNICAL SPECIFICATIONS**

| Product #           | 5035ORBV   |
|---------------------|------------|
| Strike Plate Width  | 29/32 in*  |
| Strike Plate Length | 2 5/32 in* |
| Material            | Metal      |
| Screw/Nail          | Included   |

## **INCLUDED PRODUCT(S)**

Plate: 2 1/4 in (57.15 mm) long, 1 3/8 in (34.93 mm) wide, 1/32 in (0.79 mm) gauge Ball catch: 2 1/8 in (53.98 mm) long, 29/32 in (23.02 mm) wide, 13/16 in (20.64 mm) ball holder Mounting hardware included.