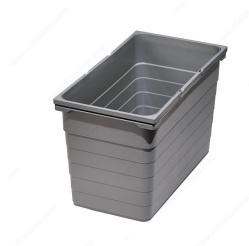

## **Bins for One2Five Systems**

**Product #** 5062100

Total Capacity 37 qt\*

Product Dimensions - Width 9 1/16 in\*

Product Dimensions - Depth 16 1/4 in\*

Product Dimensions - Height 18 1/2 in\*

**DESCRIPTION** 

Bins for One2Four and One2Five systems.

### **TECHNICAL SPECIFICATIONS**

| Product #        | 5062100                         |
|------------------|---------------------------------|
| Solutions        | Wastebins and Recycling Centers |
| Area of Activity | Cleaning, Preparation           |
| Material         | Plastic                         |
| Finish           | Gray                            |