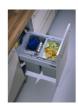

## **Bins for One2Five Systems**

**Product #** 5062100

Total Capacity 37 qt\*

Product Dimensions - Width 9 1/16 in\*

Product Dimensions - Depth 16 1/4 in\*

Product Dimensions - Height 18 1/2 in\*

**DESCRIPTION** 

Bins for One2Four and One2Five systems.

# **REQUIRED PRODUCTS**

Requires the following products

Sales unit



Frame and Large Cover for One2Five System





One2Five System for 600 mm Cabinets





One2Five System for 450 mm Cabinet Product # WEBKIT1210974



### **TECHNICAL SPECIFICATIONS**

| Product #        | 5062100                         |
|------------------|---------------------------------|
| Solutions        | Wastebins and Recycling Centers |
| Area of Activity | Cleaning, Preparation           |
| Material         | Plastic                         |
| Finish           | Gray                            |

#### Disclaimer

Measures shown with an asterisk (\*) have been converted as per your preference. These are not the official measures. To view the measures specified by the manufacturer, <u>click here</u>.

#### IMPORTANT INFORMATION

Note: The bins 5135100, 5136100, and 5137100 are not suitable for the One2Five system.

# **PRODUCT PHOTOS**