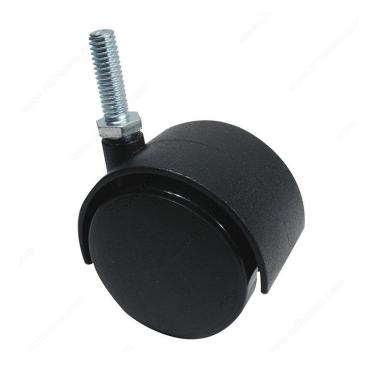

## **Dual-Wheel Furniture Caster - With Threaded Stem**

**Product #** 50690

Load Capacity Per Caster 77.2 lb\*

Total Height 2 13/32 in\*

**Threaded Stem** 1/4" - 20 × 29/32" (15 mm)

**DESCRIPTION** 

Mobility and maneuverability

## **TECHNICAL SPECIFICATIONS**

| Product #            | 50690                          |
|----------------------|--------------------------------|
| Wheel Diameter       | 1 31/32 in*                    |
| Fastening Type       | Swivel Without Brake           |
| Mounting Type        | Threaded Stem                  |
| Material             | Nylon                          |
| Recommended Surfaces | Carpet, Tile/Ceramic/ Linoleum |
| Finish               | Black                          |
| Features             | Without Brake                  |