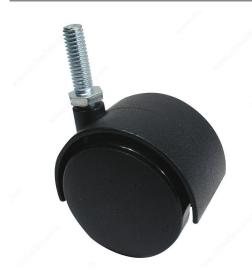

## **Dual-Wheel Furniture Caster - With Threaded Stem**

**Product #** 50690

Load Capacity Per Caster 77.2 lb\*

Total Height 2 13/32 in\*

**Threaded Stem** 1/4" - 20 × 29/32" (15 mm)

**DESCRIPTION** 

Mobility and maneuverability

## **TECHNICAL SPECIFICATIONS**

| Product #            | 50690                          |
|----------------------|--------------------------------|
| Wheel Diameter       | 1 31/32 in*                    |
| Fastening Type       | Swivel Without Brake           |
| Mounting Type        | Threaded Stem                  |
| Material             | Nylon                          |
| Recommended Surfaces | Carpet, Tile/Ceramic/ Linoleum |
| Finish               | Black                          |
| Features             | Without Brake                  |