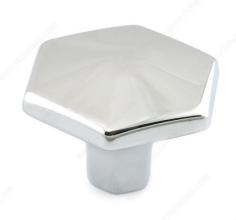

#### **Transitional Metal Knob - 5078**

**Product #** 507830140

Finish Chrome

## **DESCRIPTION**

This hexagonal knob with a faceted surface will make a stylish statement on furniture and cabinetry.