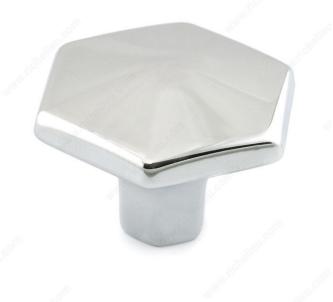

#### **Transitional Metal Knob - 5078**

**Product #** 507830140

Finish Chrome

## **DESCRIPTION**

This hexagonal knob with a faceted surface will make a stylish statement on furniture and cabinetry.