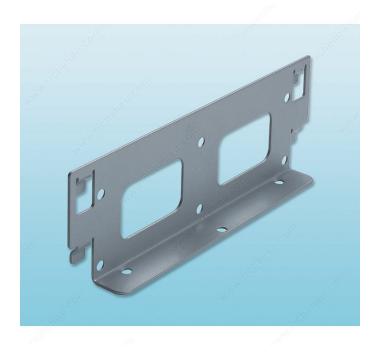

# Wood Basket Support Bracket

Product # 5088110

## DESCRIPTION

This support allows you to install the custom baskets made by the client.

#### **TECHNICAL SPECIFICATIONS**

| Product #        | 5088110               |
|------------------|-----------------------|
| Width            | 1 3/16 in*            |
| Depth            | 9 11/16 in*           |
| Height           | 3 17/32 in*           |
| Solutions        | Upper Cabinets        |
| Area of Activity | Food Storage, Storage |