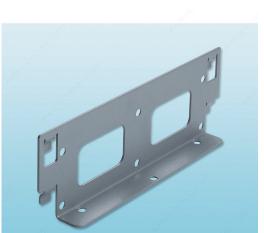

# Wood Basket Support Bracket

Product # 5088110

## DESCRIPTION

This support allows you to install the custom baskets made by the client.

#### **TECHNICAL SPECIFICATIONS**

| Product #        | 5088110               |
|------------------|-----------------------|
| Width            | 1 3/16 in*            |
| Depth            | 9 11/16 in*           |
| Height           | 3 17/32 in*           |
| Solutions        | Upper Cabinets        |
| Area of Activity | Food Storage, Storage |