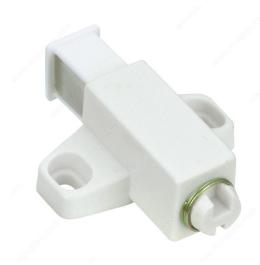

## **Single Automatic Magnetic Latch**

**Product #** 509630

Color/Finish White

Features Without Plate, Without Screws

Packaging format Per unit

#### **Automatic opening**

Magnetic latch to quickly open and close doors and keep them securely closed. This magnetic latch system is a practical and streamlined.

### **TECHNICAL SPECIFICATIONS**

| Product #                  | 509630    |
|----------------------------|-----------|
| Holding Power              | 1.1 lb*   |
| Material                   | Plastic   |
| Width - Overall Dimensions | 1 5/8 in* |
| Depth                      | 1 1/4 in* |
| Height                     | 3/4 in*   |
| Center to Center           | 1 1/4 in* |