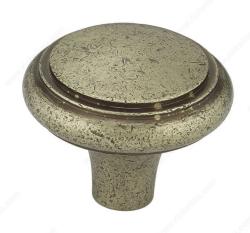

#### **DESCRIPTION**

Designed to match any traditional styles of home décor, this bronze round knob features border details on the head and a classical elegance.

### **TECHNICAL SPECIFICATIONS**

| Product #                       | 510440PB                |
|---------------------------------|-------------------------|
| Pulls and Knobs Style           | Traditional             |
| Finish                          | Pewter Bronze           |
| Diameter - Overall Dimensions   | 1 9/16 in*              |
| Material                        | Bronze                  |
| Screw/Nail                      | 8/32 (Not Included)     |
| Color Group                     | Gray and Chrome Group   |
| Model                           | Country Style           |
| Finish Number                   | РВ                      |
| Suggested Price                 | From \$30.00 to \$40.00 |
| Projection - Overall Dimensions | 1 5/16 in*              |