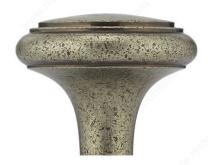

#### **DESCRIPTION**

Designed to match any traditional styles of home décor, this bronze round knob features border details on the head and a classical elegance.

### **TECHNICAL SPECIFICATIONS**

| Product #                       | 510440PB                |
|---------------------------------|-------------------------|
| Pulls and Knobs Style           | Traditional             |
| Finish                          | Pewter Bronze           |
| Diameter - Overall Dimensions   | 1 9/16 in*              |
| Material                        | Bronze                  |
| Screw/Nail                      | 8/32 (Not Included)     |
| Color Group                     | Gray and Chrome Group   |
| Model                           | Country Style           |
| Finish Number                   | РВ                      |
| Suggested Price                 | From \$30.00 to \$40.00 |
| Projection - Overall Dimensions | 1 5/16 in*              |