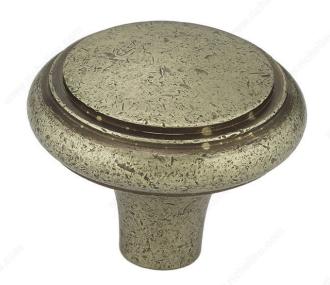

#### **DESCRIPTION**

Designed to match any traditional styles of home décor, this bronze round knob features border details on the head and a classical elegance.

### **TECHNICAL SPECIFICATIONS**

| Product #                       | 510440PB                |
|---------------------------------|-------------------------|
| Pulls and Knobs Style           | Traditional             |
| Finish                          | Pewter Bronze           |
| Diameter - Overall Dimensions   | 1 9/16 in*              |
| Material                        | Bronze                  |
| Screw/Nail                      | 8/32 (Not Included)     |
| Color Group                     | Gray and Chrome Group   |
| Model                           | Country Style           |
| Finish Number                   | РВ                      |
| Suggested Price                 | From \$30.00 to \$40.00 |
| Projection - Overall Dimensions | 1 5/16 in*              |