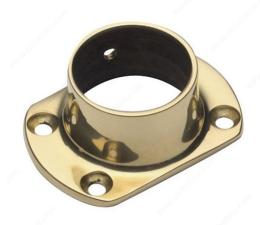

## **Decorative base for handrail**

**Product #** 511112130

## **DESCRIPTION**

Flanges provide numerous mounting solutions for railing projects including wall mounting handrails, floor mounting footrails, as well as angle, adjustable, socket, square, cut and cubicle mounting for special architectural railing projects.

## **TECHNICAL SPECIFICATIONS**

| Product #                  | 511112130          |
|----------------------------|--------------------|
| Handrail Type              | Round Tubing       |
| Finish                     | Brass              |
| Recommended Location Usage | Interior           |
| Material                   | Solid Brass        |
| Handrail Size              | ø 38.1 mm (1 1/2") |
| Type of Mounting           | Wall Mount         |