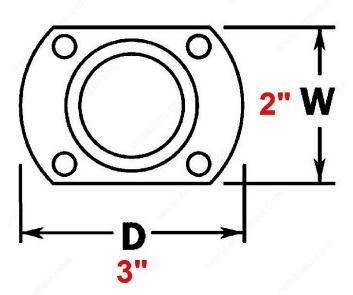

## **TECHNICAL SPECIFICATIONS**

| Product #                  | 511112130          |
|----------------------------|--------------------|
| Handrail Type              | Round Tubing       |
| Finish                     | Brass              |
| Recommended Location Usage | Interior           |
| Material                   | Solid Brass        |
| Handrail Size              | ø 38.1 mm (1 1/2") |
| Type of Mounting           | Wall Mount         |