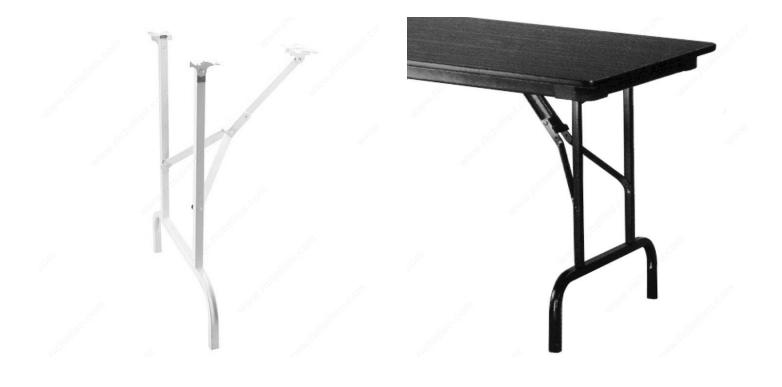

# **Folding Table Legs**

Product # 51430

Finish White

#### DESCRIPTION

Practical, functional, folding table leg for easy, space-saving table storage. Featuring an angle piece to help keep your table sturdy and ready for use. Easy to install and designed for indoor and outdoor table use.

## **IMPORTANT INFORMATION**

Folding metal table legs. Top width 16", bottom width 22".