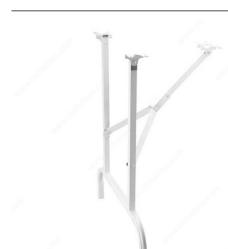

# **Folding Table Legs**

Product # 51430

Finish White

#### DESCRIPTION

Practical, functional, folding table leg for easy, space-saving table storage. Featuring an angle piece to help keep your table sturdy and ready for use. Easy to install and designed for indoor and outdoor table use.

## **IMPORTANT INFORMATION**

Folding metal table legs. Top width 16", bottom width 22".