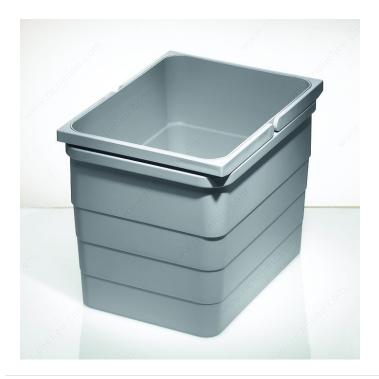

### DESCRIPTION

Bins for One2Four and One2Five systems.

Product # 5170100

Total Capacity 12.7 qt\*

Product Dimensions - Width 12 in\*

Product Dimensions - Depth 9 1/16 in\*

Product Dimensions - Height 8 21/32 in\*

## **TECHNICAL SPECIFICATIONS**

| Product #        | 5170100                         |
|------------------|---------------------------------|
| Solutions        | Wastebins and Recycling Centers |
| Area of Activity | Cleaning, Preparation           |
| Material         | Plastic                         |
| Finish           | Gray                            |