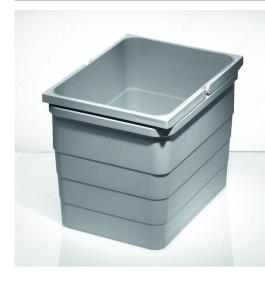

### DESCRIPTION

Bins for One2Four and One2Five systems.

Product # 5170100

Total Capacity 12.7 qt\*

Product Dimensions - Width 12 in\*

Product Dimensions - Depth 9 1/16 in\*

Product Dimensions - Height 8 21/32 in\*

## **TECHNICAL SPECIFICATIONS**

| Product #        | 5170100                         |
|------------------|---------------------------------|
| Solutions        | Wastebins and Recycling Centers |
| Area of Activity | Cleaning, Preparation           |
| Material         | Plastic                         |
| Finish           | Gray                            |