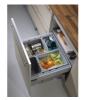

# REQUIRED PRODUCTS

Requires the following products

Sales unit

Frame and Large Cover for One2Five System

One2Five System for 600 mm Cabinets

(AND)

One2Five System for 450 mm Cabinet Product # WEBKIT1210974

Bins for One2Five Systems

## **IMPORTANT INFORMATION**

Note: The bins 5135100, 5136100, and 5137100 are not suitable for the One2Five system.