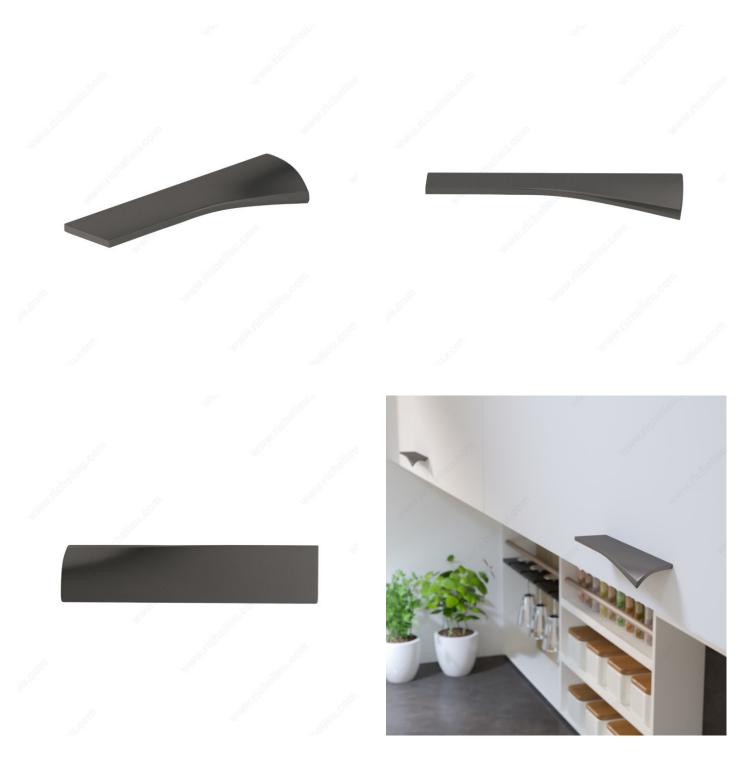

------------|
| Pulls and Knobs Style           | Modern                  |
| Material                        | Zamak                   |
| Complete Collection by Model    | All Collections, 5182   |
| Width - Overall Dimensions      | 31/32 in*               |
| Screw/Nail                      | M4 (Included)           |
| Color Group                     | Black Group             |
| Finish Number                   | 905                     |
| Suggested Price                 | From \$30.00 to \$40.00 |
| Projection - Overall Dimensions | 3/4 in*                 |

#### Disclaimer

Measures shown with an asterisk (\*) have been converted as per your preference. These are not the official measures. To view the measures specified by the manufacturer, <u>click here</u>.



# PRODUCT PHOTOS