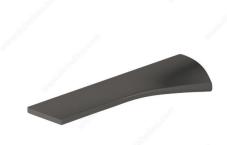

## Modern Metal Pull - 5182

Product # 5182064905

Center to Center 2 17/32 in\*

Finish Graphite

Length - Overall Dimensions 4 11/32 in\*

#### DESCRIPTION

Classy and trendy, this modern handle pull by Richelieu can easily integrate into any décor to provide an updated look to kitchen cabinet doors and drawers.