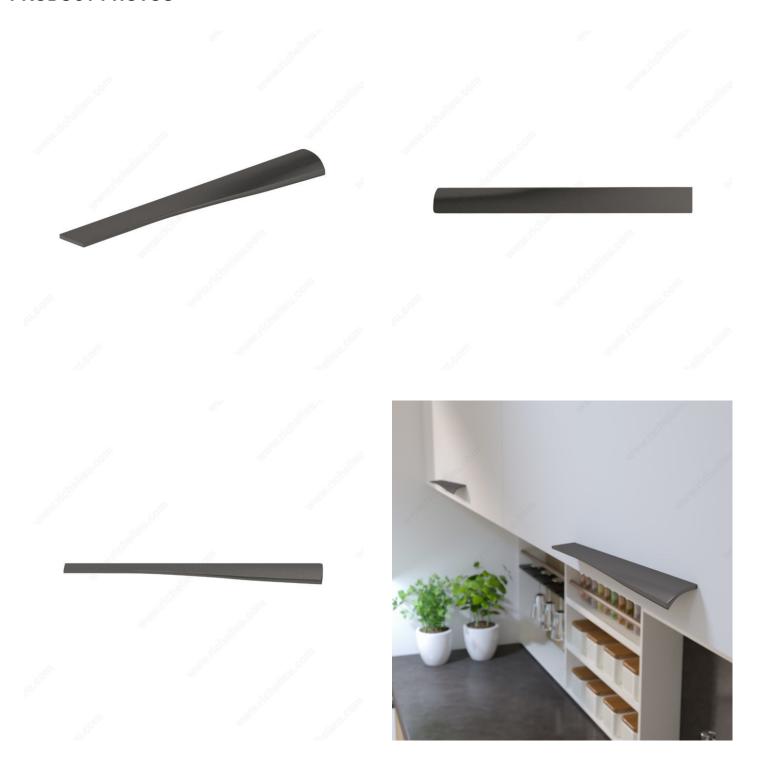

|
| Material                        | Zamak                   |
| Complete Collection by Model    | All Collections, 5182   |
| Width - Overall Dimensions      | 31/32 in*               |
| Screw/Nail                      | M4 (Included)           |
| Color Group                     | Black Group             |
| Finish Number                   | 905                     |
| Suggested Price                 | From \$40.00 to \$50.00 |
| Projection - Overall Dimensions | 3/4 in*                 |
|                                 |                         |

#### **Disclaimer**

Measures shown with an asterisk (\*) have been converted as per your preference. These are not the official measures. To view the measures specified by the manufacturer, <u>click here</u>.



# PRODUCT PHOTOS