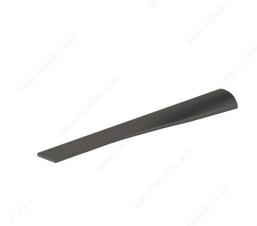

## **Modern Metal Pull - 5182**

Product # 5182160905

Center to Center 6 5/16 in\*

Finish Graphite

Length - Overall Dimensions 9 27/32 in\*

#### DESCRIPTION

Classy and trendy, this modern handle pull by Richelieu can easily integrate into any décor to provide an updated look to kitchen cabinet doors and drawers.

#### **TECHNICAL SPECIFICATIONS**

| Product #                       | 5182160905              |
|---------------------------------|-------------------------|
| Pulls and Knobs Style           | Modern                  |
| Material                        | Zamak                   |
| Complete Collection by Model    | All Collections, 5182   |
| Width - Overall Dimensions      | 31/32 in*               |
| Screw/Nail                      | M4 (Included)           |
| Color Group                     | Black Group             |
| Finish Number                   | 905                     |
| Suggested Price                 | From \$40.00 to \$50.00 |
| Projection - Overall Dimensions | 3/4 in*                 |
|                                 |                         |