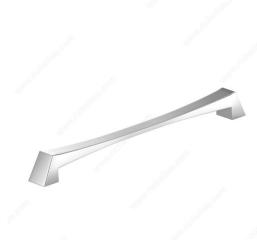

## **Modern Metal Pull - 5187**

**Product #** 5187320140

Center to Center 12 5/8 in\*

Finish Chrome

**Length - Overall Dimensions** 13 1/2 in\*

Packaging Specifications Without UPC Code

### **DESCRIPTION**

The gorgeous combination of curved and straight contouring on this pull will add a distinctive touch to your cabinetry.