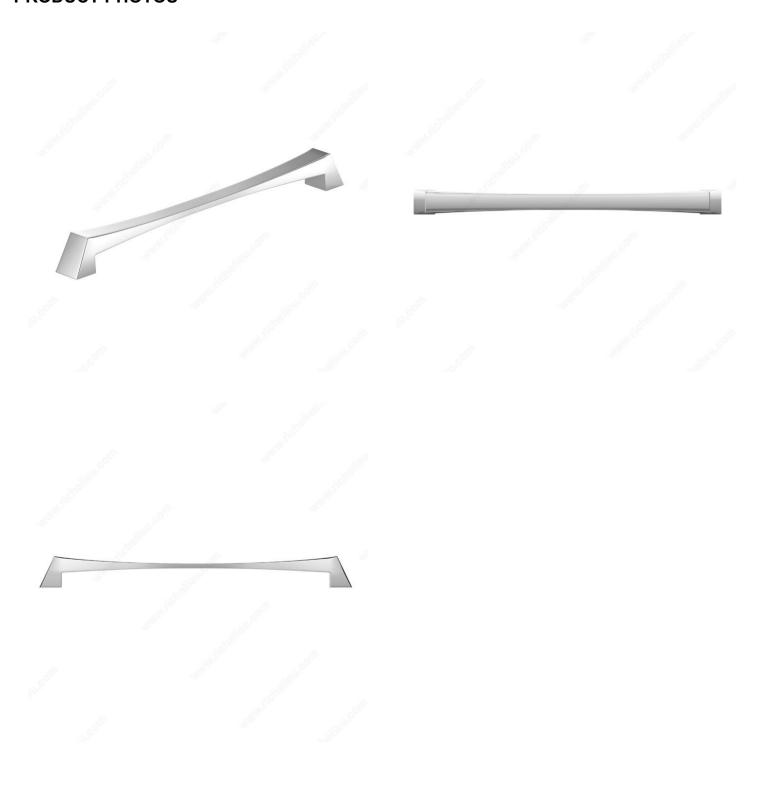

this pull will add a distinctive touch to your cabinetry.

#### **ADVANTAGES AND BENEFITS**

This product is fabricated according with the ISO 14001:2015, environmental certification.

### **TECHNICAL SPECIFICATIONS**

| 5187320140               |
|--------------------------|
| Modern                   |
| Zamak                    |
| All Collections, 5187    |
| 31/32 in*                |
| M4 (Included)            |
| Gray and Chrome Group    |
| 140                      |
| From \$50.00 to \$100.00 |
| 1 11/32 in*              |
|                          |

#### **Disclaimer**

Measures shown with an asterisk (\*) have been converted as per your preference. These are not the official measures. To view the measures specified by the manufacturer, <u>click here</u>.



# PRODUCT PHOTOS