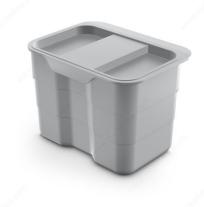

## **Bio Compost Bin**

Product # 518890100

Finish Silver Gray

### DESCRIPTION

4.2 L (1.1 gal) compost bin with a lid that can easily be hung on a door.

### **ADVANTAGES AND BENEFITS**

- Available in silver gray and dark gray - Equipped with a hook allowing it to be suspended on a cabinet door under the sink, either inside or outside - Ideal solution for organic waste management when preparing meals - Includes an airtight lid to reduce odors - A compact and ideal solution for saving space - Easy to clean - German design, 10-year warranty

### **TECHNICAL SPECIFICATIONS**

| Product #                   | 518890100                       |
|-----------------------------|---------------------------------|
| Solutions                   | Wastebins and Recycling Centers |
| Area of Activity            | Cleaning, Preparation           |
| Product Dimensions - Width  | 8 15/16 in*                     |
| Product Dimensions - Depth  | 6 1/2 in*                       |
| Product Dimensions - Height | 6 11/16 in*                     |
| Material                    | Polymer                         |
| Capacity                    | 142 oz*                         |