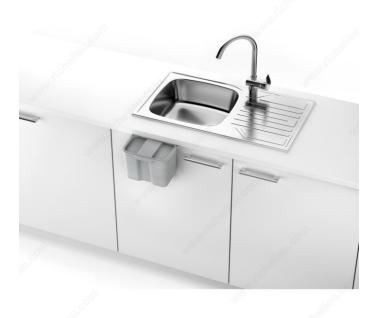

## **Bio Compost Bin**

Product # 518890100

Finish Silver Gray

### DESCRIPTION

4.2 L (1.1 gal) compost bin with a lid that can easily be hung on a door.

### **ADVANTAGES AND BENEFITS**

- Available in silver gray and dark gray - Equipped with a hook allowing it to be suspended on a cabinet door under the sink, either inside or outside - Ideal solution for organic waste management when preparing meals - Includes an airtight lid to reduce odors - A compact and ideal solution for saving space - Easy to clean - German design, 10-year warranty

### **TECHNICAL SPECIFICATIONS**

| Product #                   | 518890100                       |
|-----------------------------|---------------------------------|
| Solutions                   | Wastebins and Recycling Centers |
| Area of Activity            | Cleaning, Preparation           |
| Product Dimensions - Width  | 8 15/16 in*                     |
| Product Dimensions - Depth  | 6 1/2 in*                       |
| Product Dimensions - Height | 6 11/16 in*                     |
| Material                    | Polymer                         |
| Capacity                    | 142 oz*                         |