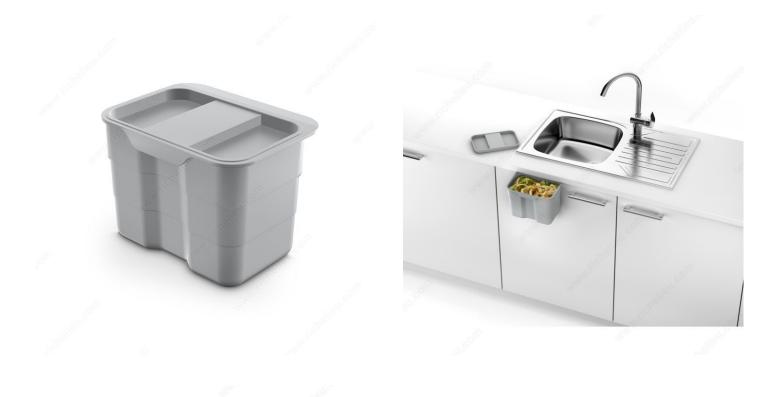

## **Bio Compost Bin**

Product # 518890100

Finish Silver Gray

### DESCRIPTION

4.2 L (1.1 gal) compost bin with a lid that can easily be hung on a door.

### **ADVANTAGES AND BENEFITS**

- Available in silver gray and dark gray - Equipped with a hook allowing it to be suspended on a cabinet door under the sink, either inside or outside - Ideal solution for organic waste management when preparing meals - Includes an airtight lid to reduce odors - A compact and ideal solution for saving space - Easy to clean - German design, 10-year warranty

### **TECHNICAL SPECIFICATIONS**

| Product #                   | 518890100                       |
|-----------------------------|---------------------------------|
| Solutions                   | Wastebins and Recycling Centers |
| Area of Activity            | Cleaning, Preparation           |
| Product Dimensions - Width  | 8 15/16 in*                     |
| Product Dimensions - Depth  | 6 1/2 in*                       |
| Product Dimensions - Height | 6 11/16 in*                     |
| Material                    | Polymer                         |
| Capacity                    | 142 oz*                         |