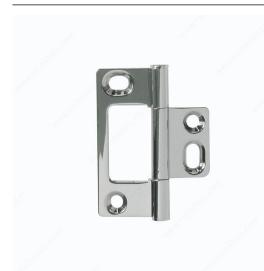

### **TECHNICAL SPECIFICATIONS**

| Product #                   | 5203180               |
|-----------------------------|-----------------------|
| Style                       | Classic               |
| Finial Style                | Flat                  |
| Height - Overall Dimensions | 2 3/32 in*            |
| Width - Overall Dimensions  | 1 15/32 in*           |
| Material                    | Brass                 |
| Thickness                   | 3/32 in*              |
| Screw/Nail                  | Wood Screw (Included) |