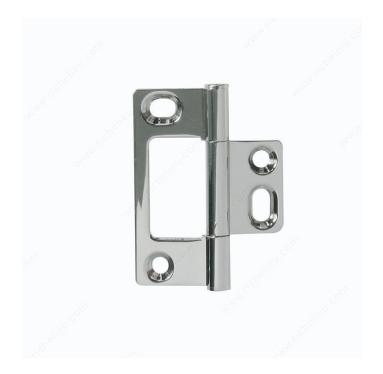

### **TECHNICAL SPECIFICATIONS**

| Product #                   | 5203180               |
|-----------------------------|-----------------------|
| Style                       | Classic               |
| Finial Style                | Flat                  |
| Height - Overall Dimensions | 2 3/32 in*            |
| Width - Overall Dimensions  | 1 15/32 in*           |
| Material                    | Brass                 |
| Thickness                   | 3/32 in*              |
| Screw/Nail                  | Wood Screw (Included) |