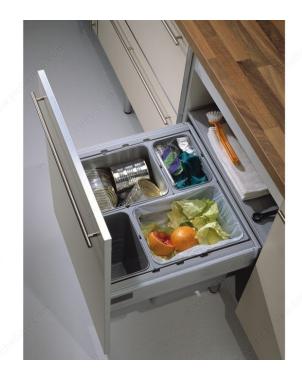

## DESCRIPTION

If you're looking to match your cabinet interiors, One2Five is the solution! Your drawers can be transformed into functional wastebins.

# **ADVANTAGES AND BENEFITS**

One2Five is designed to convert a drawer into a recycling center. - 4 different bin sizes of 8 I, 17 I, 26 I and 32 I offer plenty of flexibility for various configurations, as well as different applications: not just recycling, but storage (holding pet food, for example).
For installation with Blum Tandembox or Intivo, 500 mm (19-11/16"). - Suspension frame available for 16 mm (5/8") or 19 mm (3/4") side gable thicknesses. - Large lid included with the frame that covers the entire cabinet width, keeping odors from escaping and providing extra space for paper recycling. - Some individual lids offer even more functions, such as the dustpan and filter lids. - Contemporary kitchens are featuring more and more drawers, and One2Five is the perfect response to this trend. - Easy to install.

## **INCLUDED PRODUCT(S)**

- One cover works for the entire system and mounts to the interior sides of the cabinet. - Drop-in frame for 500 mm Blum Tandembox or Intivo drawers.