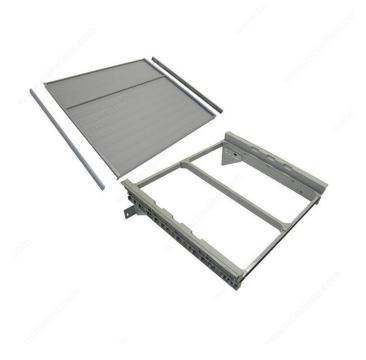

## **INCLUDED PRODUCT(S)**

- One cover works for the entire system and mounts to the interior sides of the cabinet. - Drop-in frame for 500 mm Blum Tandembox or Intivo drawers.

# **ADVANTAGES AND BENEFITS**

One2Five is designed to convert a drawer into a recycling center. - 4 different bin sizes of 8 I, 17 I, 26 I and 32 I offer plenty of flexibility for various configurations, as well as different applications: not just recycling, but storage (holding pet food, for example).
For installation with Blum Tandembox or Intivo, 500 mm (19-11/16"). - Suspension frame available for 16 mm (5/8") or 19 mm (3/4") side gable thicknesses. - Large lid included with the frame that covers the entire cabinet width, keeping odors from escaping and providing extra space for paper recycling. - Some individual lids offer even more functions, such as the dustpan and filter lids. - Contemporary kitchens are featuring more and more drawers, and One2Five is the perfect response to this trend. - Easy to install.