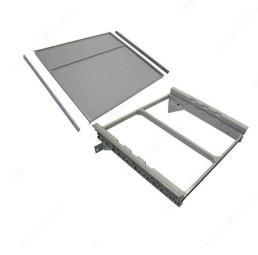

## **INCLUDED PRODUCT(S)**

- One cover works for the entire system and mounts to the interior sides of the cabinet. - Drop-in frame for 500 mm Blum Tandembox or Intivo drawers.

# **ADVANTAGES AND BENEFITS**

One2Five is designed to convert a drawer into a recycling center. - 4 different bin sizes of 8 I, 17 I, 26 I and 32 I offer plenty of flexibility for various configurations, as well as different applications: not just recycling, but storage (holding pet food, for example).
For installation with Blum Tandembox or Intivo, 500 mm (19-11/16"). - Suspension frame available for 16 mm (5/8") or 19 mm (3/4") side gable thicknesses. - Large lid included with the frame that covers the entire cabinet width, keeping odors from escaping and providing extra space for paper recycling. - Some individual lids offer even more functions, such as the dustpan and filter lids. - Contemporary kitchens are featuring more and more drawers, and One2Five is the perfect response to this trend. - Easy to install.