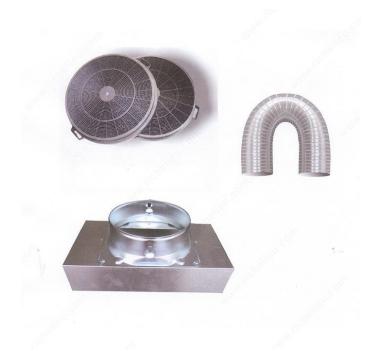

## **INCLUDED PRODUCT(S)**

The kit includes the internal conversion box, a pipe, and 2 charcoal filters.

#### DESCRIPTION

Non-ducted models require no external exhaust duct assembly, as the air is recycled into the room through a metallic filter that retains grease and a charcoal filter that purifies the air. Once the odor is removed, air is released into the room. Perfect for apartments.