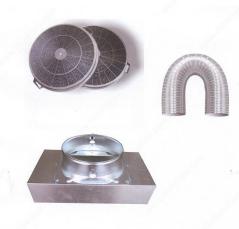

## **INCLUDED PRODUCT(S)**

The kit includes the internal conversion box, a pipe, and 2 charcoal filters.

#### DESCRIPTION

Non-ducted models require no external exhaust duct assembly, as the air is recycled into the room through a metallic filter that retains grease and a charcoal filter that purifies the air. Once the odor is removed, air is released into the room. Perfect for apartments.