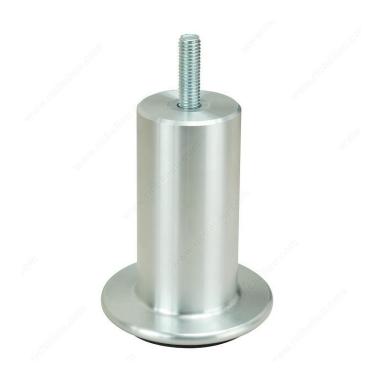

## **Contemporary Round Furniture Leg - 530**

**Product #** 530110010

#### **DESCRIPTION**

Round heavy-duty aluminum furniture leg. Perfect for cabinets, upholstered furniture, closets, and garage units. Integrated pad to protect floors.

### **TECHNICAL SPECIFICATIONS**

| Product #             | 530110010             |
|-----------------------|-----------------------|
| Height                | 3 15/16 in*           |
| Leg Diameter          | 1 27/32 in*           |
| Base Diameter         | 3 9/32 in*            |
| Material              | Metal                 |
| Shape                 | Round                 |
| Finish                | Aluminum              |
| Load Capacity per Leg | 220 lb*               |
| Stem Type             | M10 x 31 mm (1-7/32") |