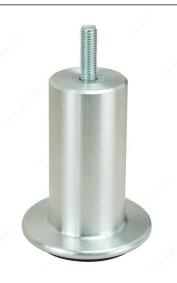

## **Contemporary Round Furniture Leg - 530**

**Product #** 530110010

#### **DESCRIPTION**

Round heavy-duty aluminum furniture leg. Perfect for cabinets, upholstered furniture, closets, and garage units. Integrated pad to protect floors.

### **TECHNICAL SPECIFICATIONS**

| Product #             | 530110010             |
|-----------------------|-----------------------|
| Height                | 3 15/16 in*           |
| Leg Diameter          | 1 27/32 in*           |
| Base Diameter         | 3 9/32 in*            |
| Material              | Metal                 |
| Shape                 | Round                 |
| Finish                | Aluminum              |
| Load Capacity per Leg | 220 lb*               |
| Stem Type             | M10 x 31 mm (1-7/32") |